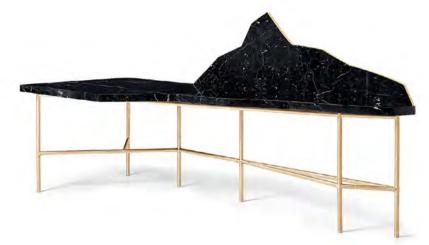

## Coffee & Side Tables

The commanding presence of Nature is encapsulated and made eternal by the craft, the materials and textures of these designs.

*Rock* | Brass Side Table

Encapsulating the commanding presence of
Nature, the Rock Side Table is a bold design
statement. Made from a single block of marble,
the Rock is a soothing yet unmistakable
presence. The likeness of its faceted geometry
can be found in Nature in raw form.

*Rock* | Side Table

Canyon | Side Tables

Cerne | Coffee Tables

Nenuphar | Coffee Table