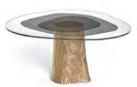

Pantano | Dining Table Ø: 160 cm | 63" H: 73 cm | 28,7"

Primitive | Round Dining Table Ø: 160 cm | 63" H: 74 cm | 29,1"

Primitive | Dining Table W: 240 cm | 94,5" D: 115 cm | 45,3" H: 74 cm | 29,1"

Peninsula | Dining Table W: 240 cm | 94,4" H: 74 cm | 31,8"