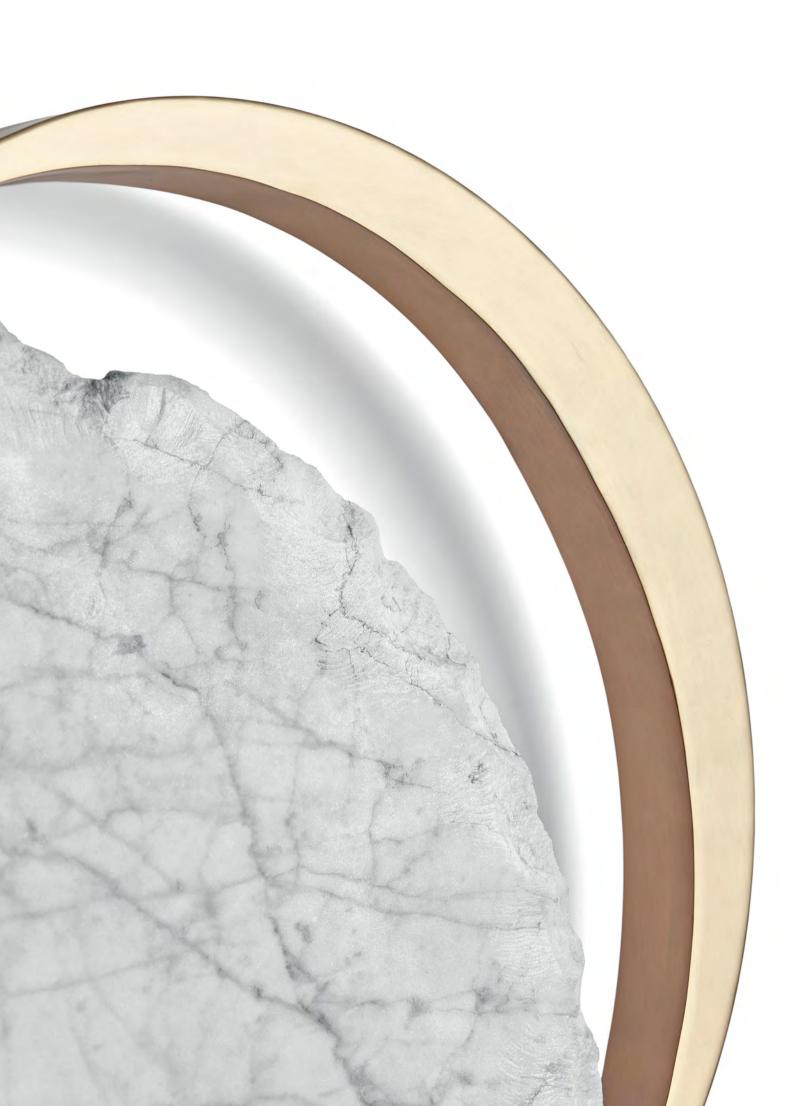

**Solstice** | Mirror W: 122 cm | 48" D: 7,4 cm | 2,9" H: 180 cm | 71"

**Solstice Limited Edition** | Mirror W: 122 cm | 48"
D: 7,4 cm | 2,9"
H: 180 cm | 71"

**Islet** | Mirror W: 103 cm | 40,5" D: 70 cm | 27,5" H: 106 cm | 41,7"