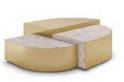

*Fossil* | Console

Geode | Console

Cactus | Console W: 180 cm | 70,9" D: 50 cm | 19,7" H: 83 cm | 32,7" Available in more sizes

Fossil | Console W: 161 cm | 63,3" D: 50 cm | 19,6" H: 81 cm | 31,8"

 $Landscape \mid Desk$ W: 240 cm | 94,5" D: 90 cm | 35,4" H: 124 cm | 48,8" Right version

Geode | Console W: 150 cm | 59" D: 50 cm | 19,6' H: 80 cm | 31,4'

Rosebush | Side Table Ø: 60 cm | 23,6" H: 43 cm | 16,9" Available in more sizes

Rock | Side Table Ø: 60 cm | 23,6" H: 55 cm | 21,7"

Rosebush | Coffee Table