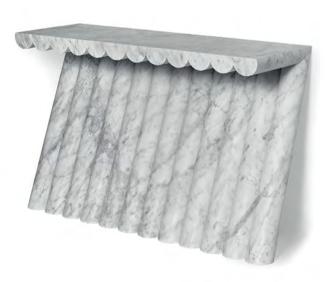

*Fossil* | Console

Geode | Console

Cactus | Console W: 180 cm | 70,9" D: 50 cm | 19,7" H: 83 cm | 32,7" Available in more sizes

Fossil | Console W: 161 cm | 63,3" D: 50 cm | 19,6" H: 81 cm | 31,8"

 $Landscape \mid Desk$ W: 240 cm | 94,5" D: 90 cm | 35,4" H: 124 cm | 48,8" Right version