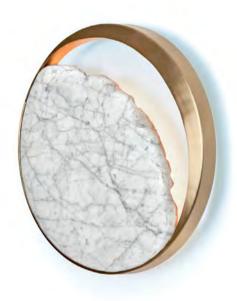

## Lighting

The intersections between light and shadow, stone and metal, are the quintessence of Ginger & Jagger's canon. Lighting sculptures with handcrafted metal and marble with a tactile element.

*Pearl* | Wall Lamp

The Pearl Wall Lamp is a poetic
handcrafted tribute to Nature's
mysterious ways. The piece, made in
marble and metal, represents one of its
quintessential attributes – serendipity.
The magnificence of pearls, when
produced naturally by oysters, is as
breathtaking and it is exquisitely rare.
The Pearl Wall Lamp's marble shape is
carved by hand, making each piece,
much like a natural pearl, an absolutely
unique sculpture.