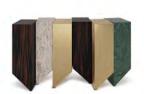

### Casegoods

Walnut | Sideboard W: 220 cm | 86,6" D: 56 cm | 22" H: 79 cm | 31,1"

Meridiano | Marble Sideboard

W: 200 cm | 78,7"

D: 53 cm | 20,9 "

H: 84 cm | 33,1"

Left version

*Flora* | Bookcase

W: 145 cm | 57,1"

D: 50 cm | 19,7"

H: 220 cm | 86,6"

**Bosque** | Sideboard W: 220 cm | 86,6" D: 62 cm | 24,4" H: 80 cm | 31,5"

Magnolia | Sideboard W: 200 cm | 78,7" D: 60 cm | 23,6" H: 91 cm | 35,8"

*Meridiano* | *Wood* Sideboard W: 200 cm | 78,7"

Meridiano | Bar Cabinet W: 100 cm | 39,4" D: 58 cm | 22,8" H: 200 cm | 78,7"

*Fractal* | Sideboard

W: 200 cm | 78,7"

D: 53 cm | 20,8"

H: 81 cm | 31,9"

Walnut | Bar Cabinet W: 100 cm | 39,4" D: 56 cm | 22" H: 196 cm | 77,2"