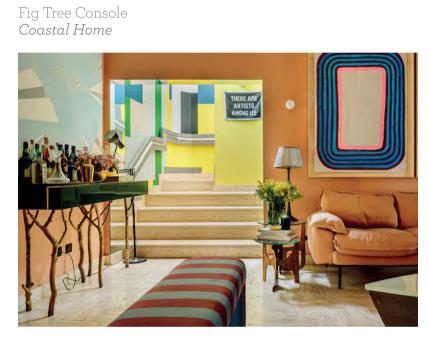

## Consoles

Fig Tree | Console

The structure is molded in brass casting from magnolia tree branches, providing function to its natural form.

The softness of the marble and the ruggedness of the textured brass are a testament of Nature's paradox: complex, yet simple.

D: 53 cm | 20,9 "

H: 84 cm | 33,1"

Left version

*Cliff* | Console W: 183 cm | 72" D: 51 cm | 20,1" H: 87 cm | 34,3"

Fig Tree | Console W: 160 cm | 63" D: 48 cm | 18,9" H: 90cm | 35,4"

Primitive | Console W: 180 cm | 70,9" D: 50 cm | 19,7" H: 81 cm | 31,9"