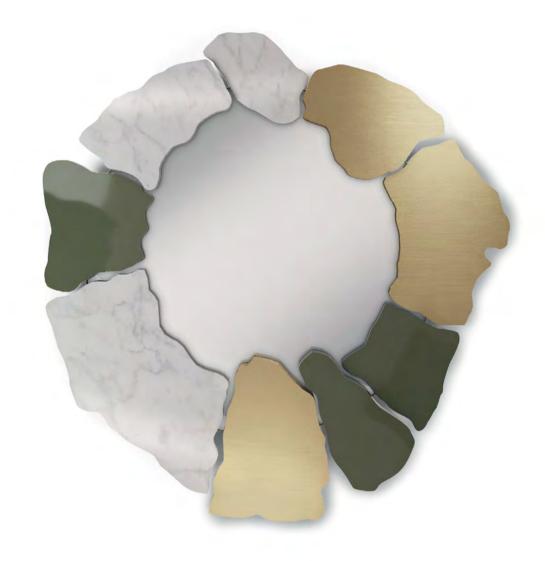

*Islet* | Mirror

**Solstice** | Mirror W: 122 cm | 48" D: 7,4 cm | 2,9" H: 180 cm | 71"

**Solstice Limited Edition** | Mirror W: 122 cm | 48"
D: 7,4 cm | 2,9"
H: 180 cm | 71"

**Islet** | Mirror W: 103 cm | 40,5" D: 70 cm | 27,5" H: 106 cm | 41,7"