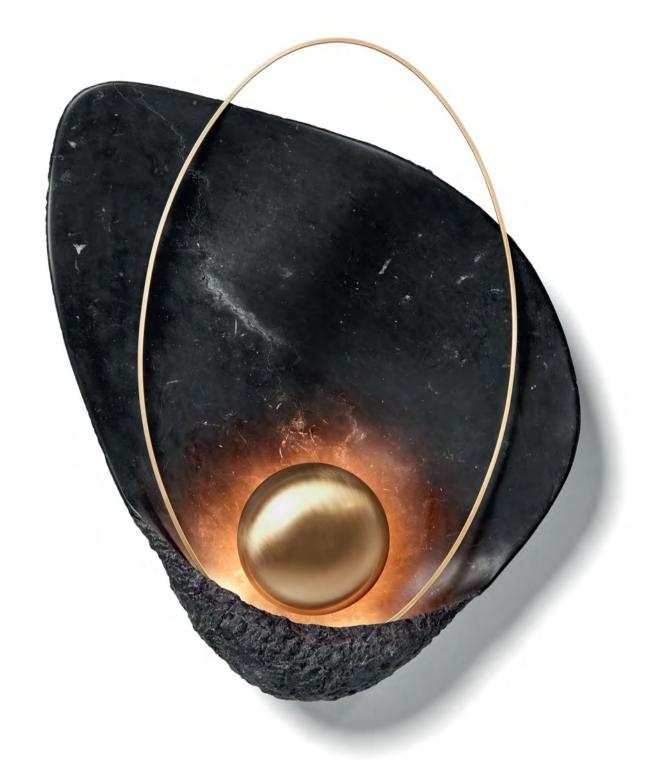

## Lighting

The intersections between light and shadow, stone and metal, are the quintessence of Ginger & Jagger's canon. Lighting sculptures with handcrafted metal and marble with a tactile element.

*Pearl* | Wall Lamp

The Pearl Wall Lamp is a poetic
handcrafted tribute to Nature's
mysterious ways. The piece, made in
marble and metal, represents one of its
quintessential attributes – serendipity.
The magnificence of pearls, when
produced naturally by oysters, is as
breathtaking and it is exquisitely rare.
The Pearl Wall Lamp's marble shape is
carved by hand, making each piece,
much like a natural pearl, an absolutely
unique sculpture.

Gold Prize Winner in the European Product Design Award 2017, Home Interior Products, Lighting Category.

Niagara | Suspension Lamp

*Leaf* | Suspension Lamp

Bananas | Suspension Lamp

*Magma* | Table Lamp

Bananas | Floor Lamp