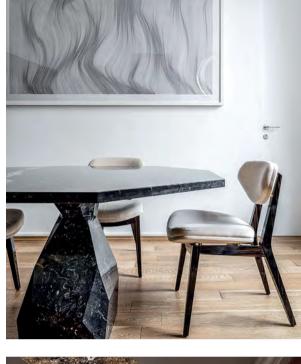

**Rock** | 90 Dining Table Ø: 90 cm | 35,4" H: 74 cm | 29,1"

Rosebush | Oval Dining Table

W: 220 cm | 86,6"

D: 130 cm | 51,2"

H: 73 cm | 28,7"

Rock | 140 Dining Table Ø: 140 cm | 55,1" H: 74 cm | 29,1"

**Rock** | Brass Dining Table Ø: 140 cm | 55,1" H: 74 cm | 29,1"