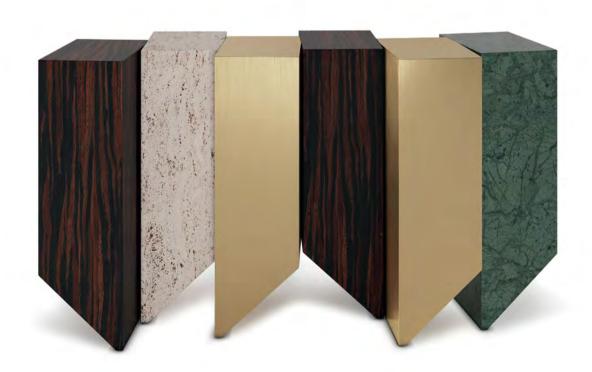

*Fossil* | Console

Geode | Console

Cactus | Console W: 180 cm | 70,9" D: 50 cm | 19,7" H: 83 cm | 32,7" Available in more sizes

Fossil | Console W: 161 cm | 63,3" D: 50 cm | 19,6" H: 81 cm | 31,8"

 $Landscape \mid Desk$ W: 240 cm | 94,5" D: 90 cm | 35,4" H: 124 cm | 48,8" Right version

Geode | Console W: 150 cm | 59" D: 50 cm | 19,6' H: 80 cm | 31,4'

Rosebush | Side Table Ø: 60 cm | 23,6" H: 43 cm | 16,9" Available in more sizes

Rock | Side Table Ø: 60 cm | 23,6" H: 55 cm | 21,7"

Rosebush | Coffee Table