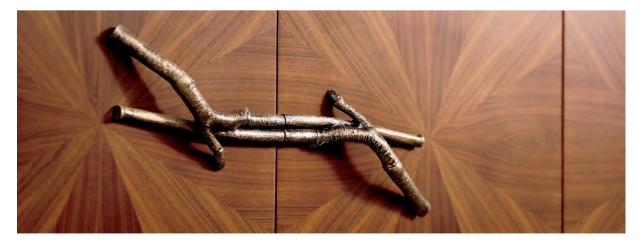

## Bar Cabinets

Evocative and poetic, functional and versatile,
Ginger & Jagger's creations have an integral harmony
between craft and materials.

Walnut | Bar Cabinet

The woodwork of the Walnut Bar Cabinet, made with inlay marquetry technique, evokes the first rays of sunshine passing through naked tree branches. The unique door handles are made from tree branches in brass casting mold.

## Brass Casting & Metalsmithing

The designers and artisans select raw materials from Nature, such as branches from rosebushes, vines, and fig trees, leaves and bark.

The brass casting process is made with sand, fire and brass. The melted brass fills the shapes and textures left on the sand by the branches and the leaves.

Made eternal, the natural elements are then crafted by hand, providing a new sense of purpose to them - function following form.