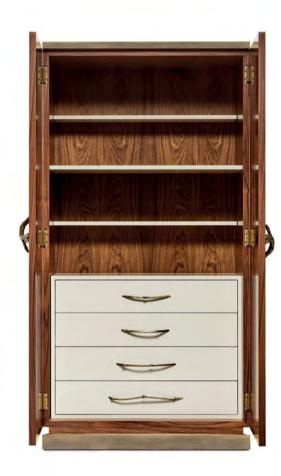

### Casegoods

Walnut | Sideboard W: 220 cm | 86,6" D: 56 cm | 22" H: 79 cm | 31,1"

Meridiano | Marble Sideboard

W: 200 cm | 78,7"

D: 53 cm | 20,9 "

H: 84 cm | 33,1"

Left version

*Flora* | Bookcase