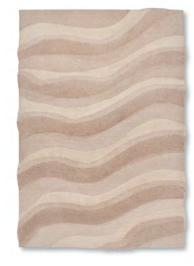

# Rugs The choreography of the elements, the wind, the land and the sea, of time and of place is explored by the graphical and craft elements of Ginger & Jagger's rugs. *Scale* | Rug

*Rumpled* | Rug

*Moss* | Rug

 Eden | Rug
 Scale | Rug

 W: 240 cm | 94.5"
 W: 240 cm | 94.5"

 D: 350 cm | 137.8"
 D: 350 cm | 137.8"

**Tides** | Rug W: 240 cm | 94,5" D: 350 cm | 137,8"

**Dune** | Rug W: 240 cm | 94,5" D: 350 cm | 137,8"