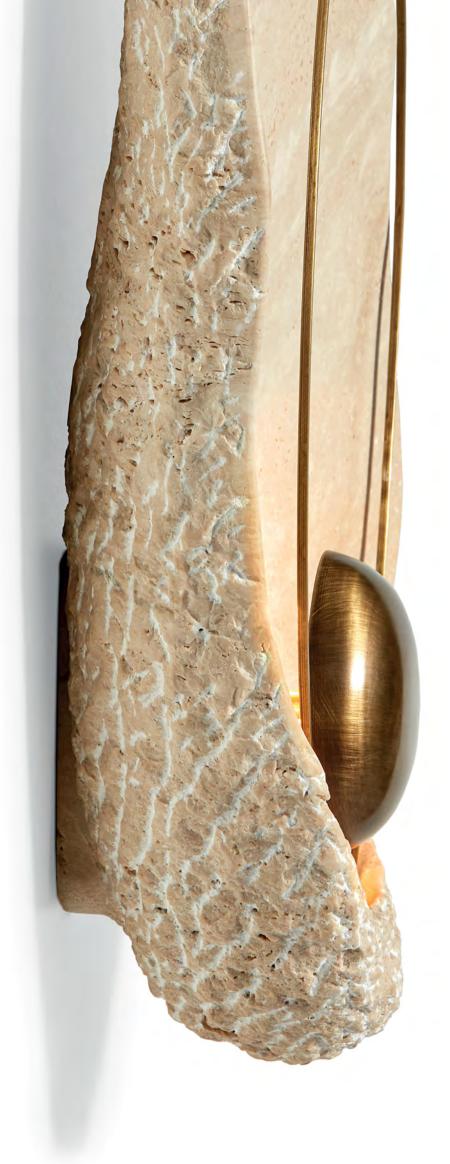

## Lighting

The intersections between light and shadow, stone and metal, are the quintessence of Ginger & Jagger's canon. Lighting sculptures with handcrafted metal and marble with a tactile element.

*Pearl* | Wall Lamp

The Pearl Wall Lamp is a poetic
handcrafted tribute to Nature's
mysterious ways. The piece, made in
marble and metal, represents one of its
quintessential attributes – serendipity.
The magnificence of pearls, when
produced naturally by oysters, is as
breathtaking and it is exquisitely rare.
The Pearl Wall Lamp's marble shape is
carved by hand, making each piece,
much like a natural pearl, an absolutely
unique sculpture.

Gold Prize Winner in the European Product Design Award 2017, Home Interior Products, Lighting Category.

Niagara | Suspension Lamp

*Leaf* | Suspension Lamp

Bananas | Suspension Lamp

*Magma* | Table Lamp

Bananas | Floor Lamp