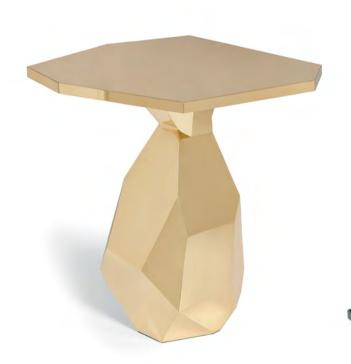

*Islet* | Mirror

**Solstice** | Mirror W: 122 cm | 48" D: 7,4 cm | 2,9" H: 180 cm | 71"

**Solstice Limited Edition** | Mirror W: 122 cm | 48"
D: 7,4 cm | 2,9"
H: 180 cm | 71"

**Islet** | Mirror W: 103 cm | 40,5" D: 70 cm | 27,5" H: 106 cm | 41,7"