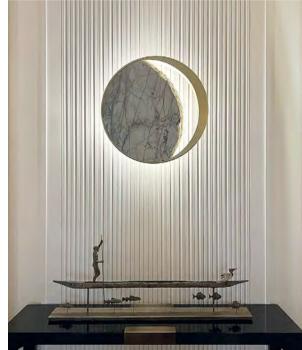

Solstice | Mirror

The Solstice Mirror captures an ethereal moment of alignment, a fraction of time when the Sun shines the brightest, and the longest. The stone is like the Earth, in an instance of stillness, embracing the mirror and the metal details, as warm rays of light.

Evocative, detached from unnecessary complexity, the Solstice is in essence a celebration all the everlasting elements that surround us – time, matter, light – and of oneself, reflected.