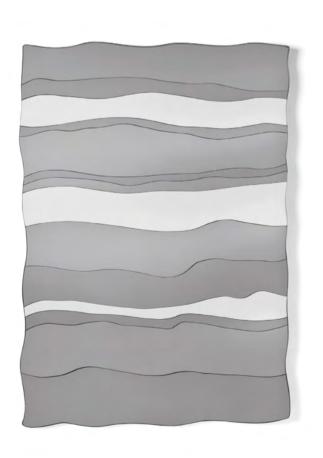

Solstice | Mirror

The Solstice Mirror captures an ethereal moment of alignment, a fraction of time when the Sun shines the brightest, and the longest. The stone is like the Earth, in an instance of stillness, embracing the mirror and the metal details, as warm rays of light.

Evocative, detached from unnecessary complexity, the Solstice is in essence a celebration all the everlasting elements that surround us – time, matter, light – and of oneself, reflected.

**Solstice** | Mirror W: 122 cm | 48" D: 7,4 cm | 2,9" H: 180 cm | 71"

**Solstice Limited Edition** | Mirror W: 122 cm | 48"
D: 7,4 cm | 2,9"
H: 180 cm | 71"

**Islet** | Mirror W: 103 cm | 40,5" D: 70 cm | 27,5" H: 106 cm | 41,7"