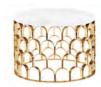

*Fossil* | Console

Geode | Console

Geode | Console W: 150 cm | 59" D: 50 cm | 19,6' H: 80 cm | 31,4'

Rosebush | Side Table Ø: 60 cm | 23,6" H: 43 cm | 16,9" Available in more sizes

Rock | Side Table Ø: 60 cm | 23,6" H: 55 cm | 21,7"

Rosebush | Coffee Table