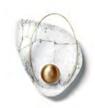

## Lighting

The intersections between light and shadow, stone and metal, are the quintessence of Ginger & Jagger's canon. Lighting sculptures with handcrafted metal and marble with a tactile element.

*Pearl* | Wall Lamp

The Pearl Wall Lamp is a poetic
handcrafted tribute to Nature's
mysterious ways. The piece, made in
marble and metal, represents one of its
quintessential attributes – serendipity.
The magnificence of pearls, when
produced naturally by oysters, is as
breathtaking and it is exquisitely rare.
The Pearl Wall Lamp's marble shape is
carved by hand, making each piece,
much like a natural pearl, an absolutely
unique sculpture.

Gold Prize Winner in the European Product Design Award 2017, Home Interior Products, Lighting Category.

Niagara | Suspension Lamp

*Leaf* | Suspension Lamp

Bananas | Suspension Lamp

*Magma* | Table Lamp

Bananas | Floor Lamp

*Pearl* | Wall Lamp W: 45 cm | 17,7" D: 13 cm | 5,1" H: 56 cm | 22" Left version

Bloom | Wall Lamp W: 23 cm | 9,1" D: 19 cm | 7,5" H: 45 cm | 17,7"

Lotus | Floor lamp Bananas | Floor lamp W: 47 cm | 18,5" D: 58 cm | 22,8"