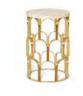

**Antartic** | Mirror

*Mantle* | Mirror

Fragments | Mirror

**Solstice** | Mirror W: 122 cm | 48" D: 7,4 cm | 2,9" H: 180 cm | 71"

**Solstice Limited Edition** | Mirror W: 122 cm | 48"
D: 7,4 cm | 2,9"
H: 180 cm | 71"

**Islet** | Mirror W: 103 cm | 40,5" D: 70 cm | 27,5" H: 106 cm | 41,7"