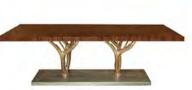

Pantano | Dining Table Ø: 160 cm | 63" H: 73 cm | 28,7"

Primitive | Round Dining Table Ø: 160 cm | 63" H: 74 cm | 29,1"

Primitive | Dining Table W: 240 cm | 94,5" D: 115 cm | 45,3" H: 74 cm | 29,1"

Peninsula | Dining Table W: 240 cm | 94,4" H: 74 cm | 31,8"