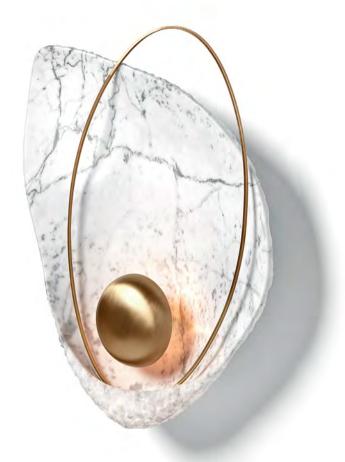

## Lighting

The intersections between light and shadow, stone and metal, are the quintessence of Ginger & Jagger's canon. Lighting sculptures with handcrafted metal and marble with a tactile element.

*Pearl* | Wall Lamp

The Pearl Wall Lamp is a poetic
handcrafted tribute to Nature's
mysterious ways. The piece, made in
marble and metal, represents one of its
quintessential attributes – serendipity.
The magnificence of pearls, when
produced naturally by oysters, is as
breathtaking and it is exquisitely rare.
The Pearl Wall Lamp's marble shape is
carved by hand, making each piece,
much like a natural pearl, an absolutely
unique sculpture.

Gold Prize Winner in the European Product Design Award 2017, Home Interior Products, Lighting Category.

Niagara | Suspension Lamp

*Leaf* | Suspension Lamp

Bananas | Suspension Lamp

*Magma* | Table Lamp

Bananas | Floor Lamp