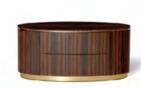

## Sideboards

Monuments of artisanal wisdom, tributes to Nature's graciousness.

Designed with a profound sense of lightness.

Crafted by hand to be filled with ideas and objects of cardinal significance.

*Fractal* | Sideboard

*Meridiano* | Sideboard

### Casegoods

Walnut | Sideboard W: 220 cm | 86,6" D: 56 cm | 22" H: 79 cm | 31,1"

Meridiano | Marble Sideboard

W: 200 cm | 78,7"

D: 53 cm | 20,9 "

H: 84 cm | 33,1"

Left version

*Flora* | Bookcase