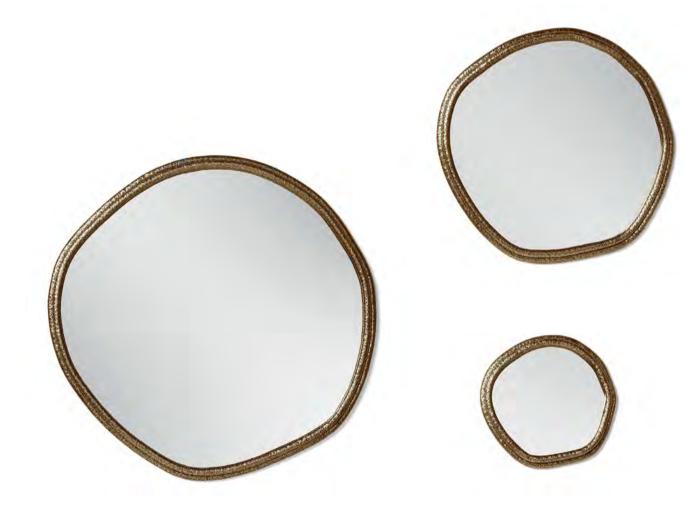

*Islet* | Mirror

**Solstice** | Mirror W: 122 cm | 48" D: 7,4 cm | 2,9" H: 180 cm | 71"

**Solstice Limited Edition** | Mirror W: 122 cm | 48"
D: 7,4 cm | 2,9"
H: 180 cm | 71"

**Islet** | Mirror W: 103 cm | 40,5" D: 70 cm | 27,5" H: 106 cm | 41,7"