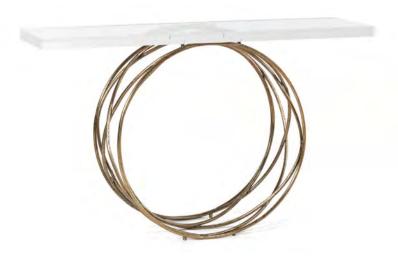

*Halo* | Console

Primitive | Console

*Gravity* | Lacquer Console

**Gravity** | Marble Console

Halo | Console W: 140 cm | 55,1" D: 38 cm | 15" H: 84 cm | 33,1"

D: 50 cm | 33"

H: 85 cm | 59"

H: 87 cm | 34,3"

D: 50 cm | 33"

H: 85 cm | 59"

Gravity | Marble Console Gravity | Lacquer Console W: 150 cm | 59" W: 150 cm | 59"