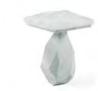

*Fossil* | Console

Geode | Console

Geode | Console W: 150 cm | 59" D: 50 cm | 19,6' H: 80 cm | 31,4'

Rosebush | Side Table Ø: 60 cm | 23,6" H: 43 cm | 16,9" Available in more sizes

Rock | Side Table Ø: 60 cm | 23,6" H: 55 cm | 21,7"

Rosebush | Coffee Table