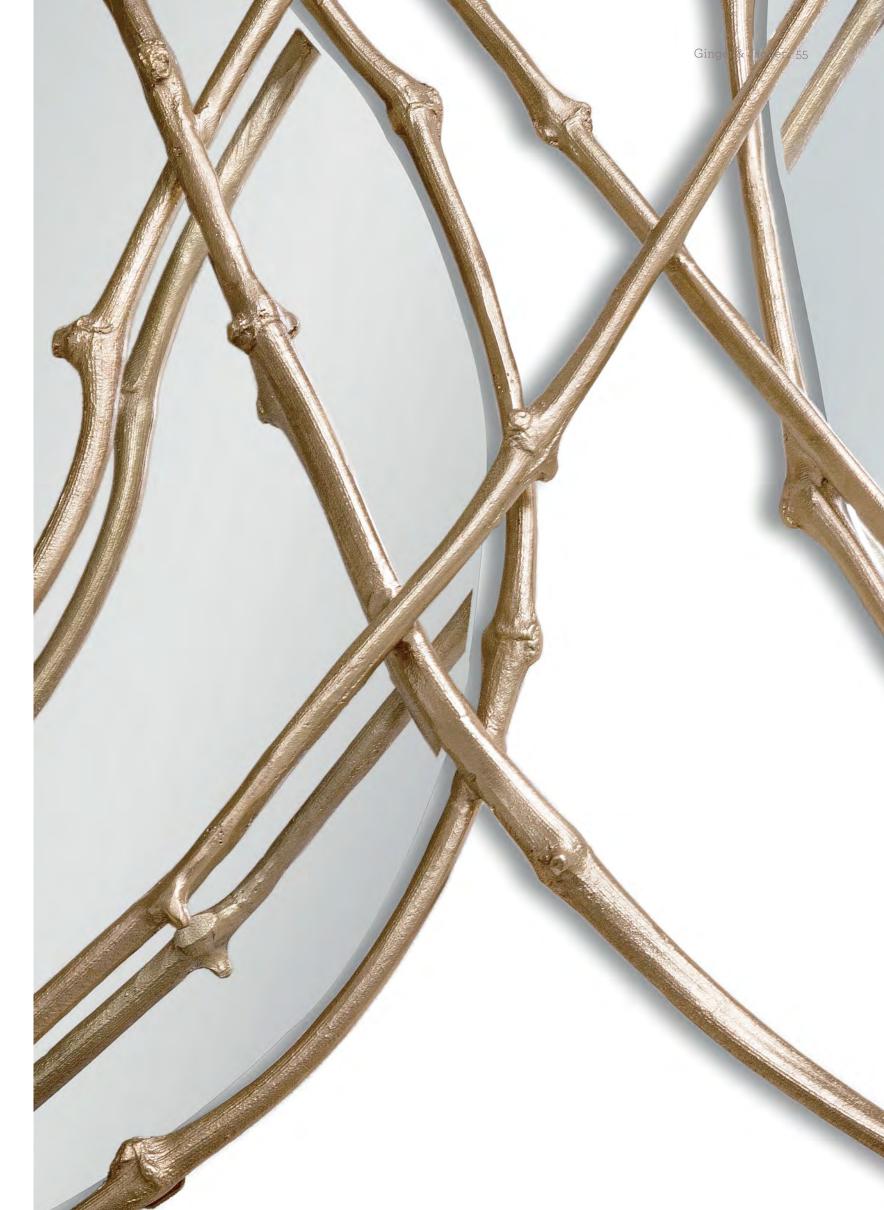

### Mirrors

Ginger & Jagger's mirrors have a sculptural scale, elevating their presence in a living space, becoming the ultimate artisanal pieces.

**Vine** | Singular Mirror

Framing the beholder in a crown of vine branches, the Vine mirror is the ultimate artisanal piece. The four arches that form the frame are handmade from vine branches, molded in brass casting, found in the Douro Valley, home of the unique Port Wine.