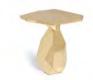

*Fossil* | Console

Geode | Console

Geode | Console W: 150 cm | 59" D: 50 cm | 19,6' H: 80 cm | 31,4'

Rosebush | Side Table Ø: 60 cm | 23,6" H: 43 cm | 16,9" Available in more sizes

Rock | Side Table Ø: 60 cm | 23,6" H: 55 cm | 21,7"

Rosebush | Coffee Table