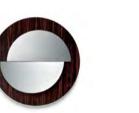

*Islet* | Mirror

**Solstice** | Mirror W: 122 cm | 48" D: 7,4 cm | 2,9" H: 180 cm | 71"

**Solstice Limited Edition** | Mirror W: 122 cm | 48"
D: 7,4 cm | 2,9"
H: 180 cm | 71"

**Islet** | Mirror W: 103 cm | 40,5" D: 70 cm | 27,5" H: 106 cm | 41,7"