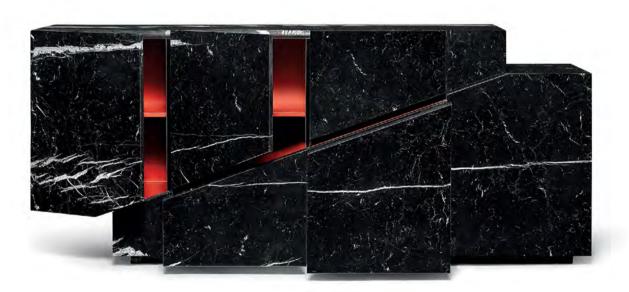

## Sideboards

Monuments of artisanal wisdom, tributes to Nature's graciousness.

Designed with a profound sense of lightness.

Crafted by hand to be filled with ideas and objects of cardinal significance.

*Fractal* | Sideboard

The Fractal Sideboard has a singular kaleidoscopic marble pattern. The inlaying technique availed translates the visual pattern of a fractal, found in Nature, science and in human creation. The sideboard has four compartments, each with a sliding drawer with a polished marble finish.