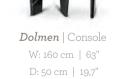

D: 53 cm | 20,9 "

H: 84 cm | 33,1"

Left version

*Cliff* | Console W: 183 cm | 72" D: 51 cm | 20,1" H: 87 cm | 34,3"

Fig Tree | Console W: 160 cm | 63" D: 48 cm | 18,9" H: 90cm | 35,4"

Primitive | Console W: 180 cm | 70,9" D: 50 cm | 19,7" H: 81 cm | 31,9"