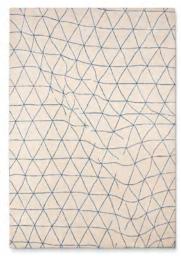

# Rugs The choreography of the elements, the wind, the land and the sea, of time and of place is explored by the graphical and craft elements of Ginger & Jagger's rugs. *Scale* | Rug

*Rumpled* | Rug

*Moss* | Rug

 Eden | Rug
 Scale | Rug

 W: 240 cm | 94.5"
 W: 240 cm | 94.5"

 D: 350 cm | 137.8"
 D: 350 cm | 137.8"

**Tides** | Rug W: 240 cm | 94,5" D: 350 cm | 137,8"

**Dune** | Rug W: 240 cm | 94,5" D: 350 cm | 137,8"