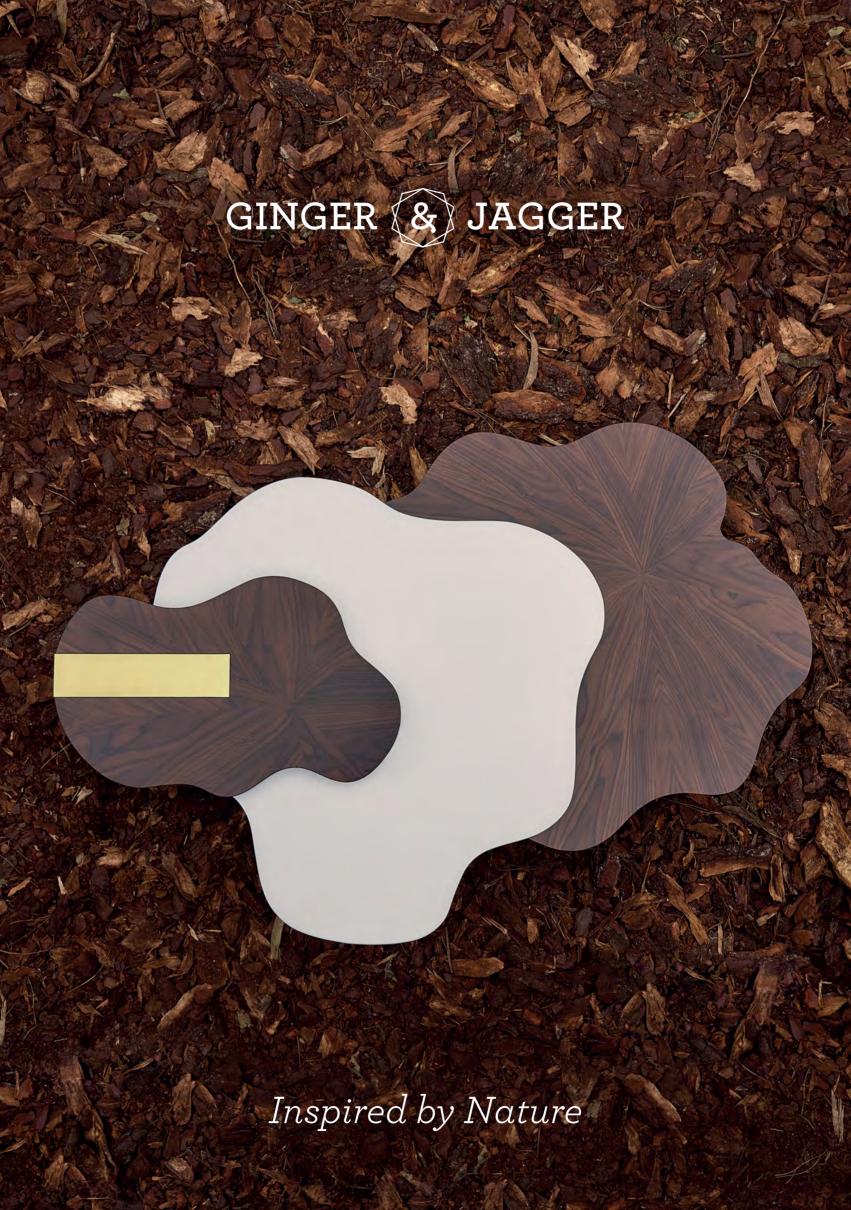

## Coffee & Side Tables

The commanding presence of Nature is encapsulated and made eternal by the craft, the materials and textures of these designs.

*Rock* | Brass Side Table

Encapsulating the commanding presence of
Nature, the Rock Side Table is a bold design
statement. Made from a single block of marble,
the Rock is a soothing yet unmistakable
presence. The likeness of its faceted geometry
can be found in Nature in raw form.

*Rock* | Side Table

Canyon | Side Tables

Cerne | Coffee Tables

Nenuphar | Coffee Table