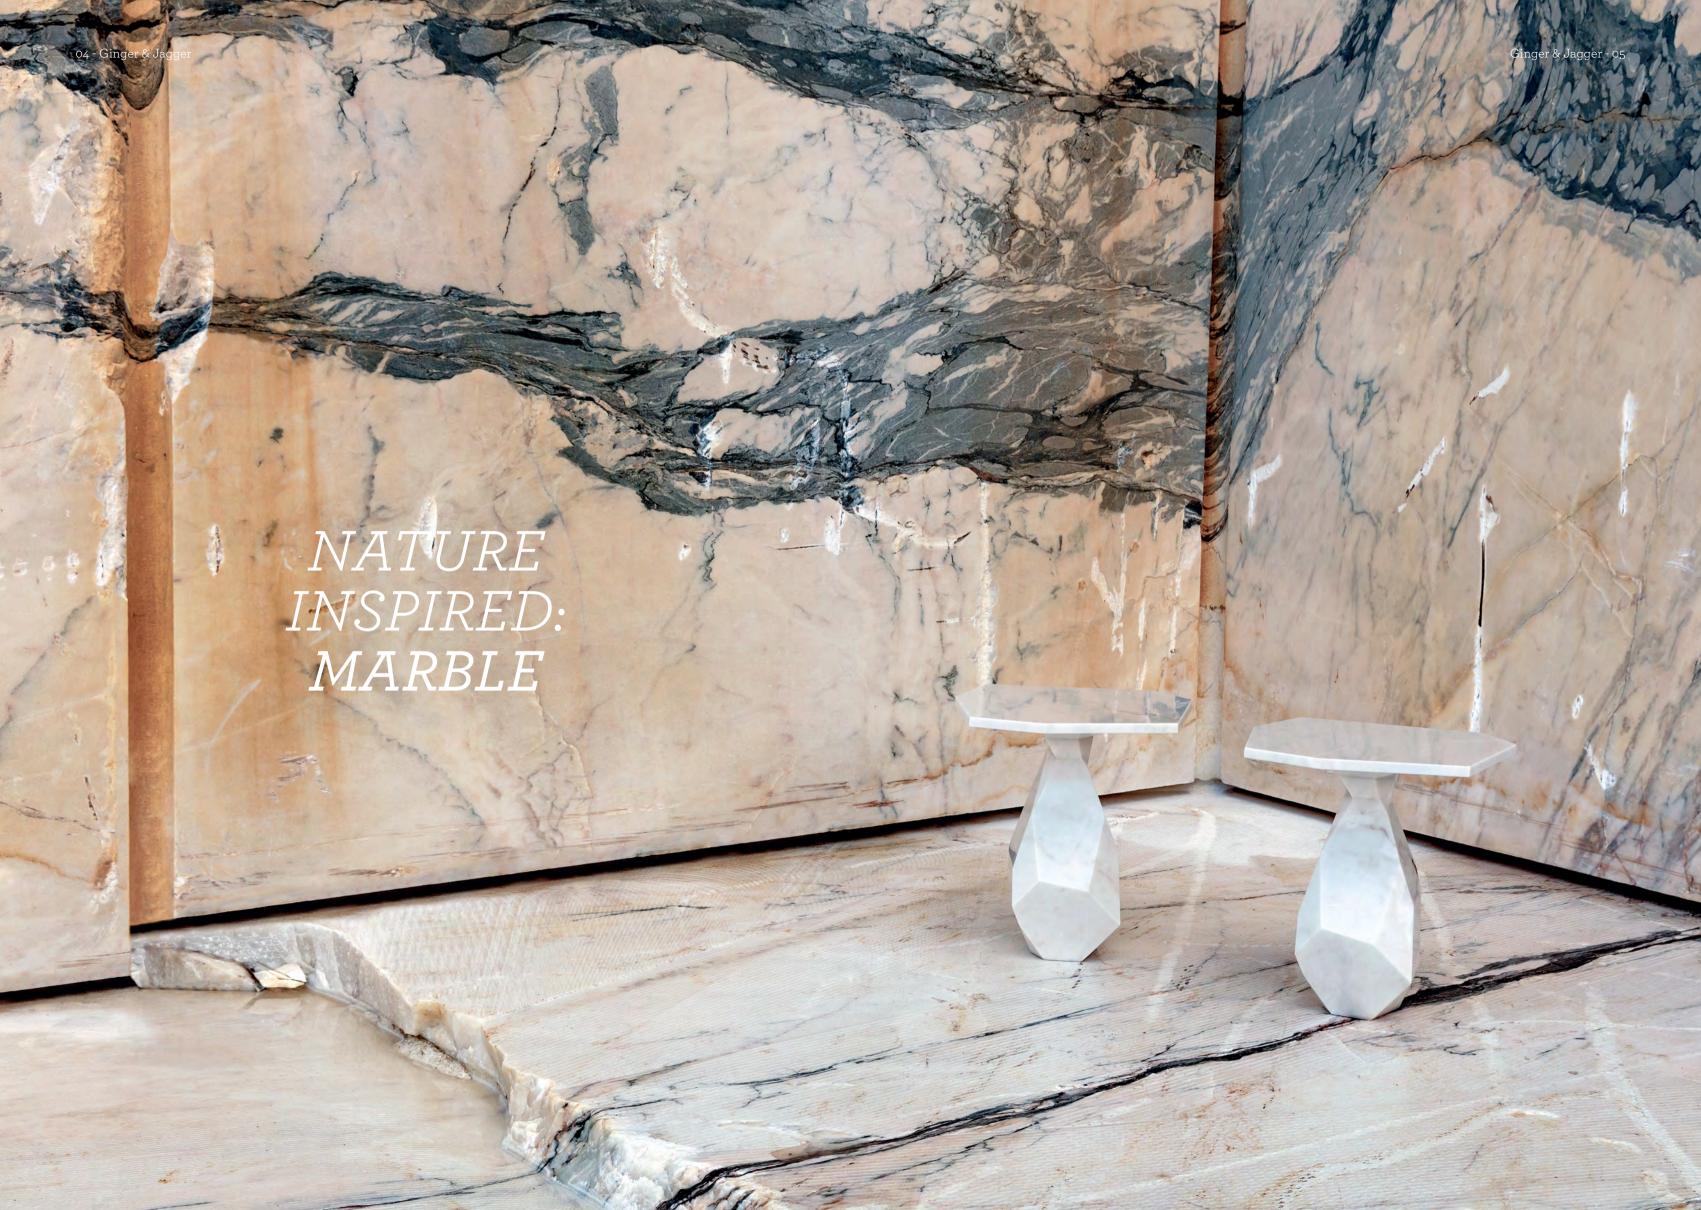

*Islet* | Mirror

## New Designs

The creations reach for new horizons within the brand's ethos of collecting inspiration from Nature elevated to a poetic and abstract examination of shapes and concepts, through functionality and craftsmanship.



*Fossil* | Console



Geode | Console

## Sideboards

Monuments of artisanal wisdom, tributes to Nature's graciousness.

Designed with a profound sense of lightness.

Crafted by hand to be filled with ideas and objects of cardinal significance.



*Fractal* | Sideboard

The Fractal Sideboard has a singular kaleidoscopic marble pattern. The inlaying technique availed translates the visual pattern of a fractal, found in Nature, science and in human creation. The sideboard has four compartments, each with a sliding drawer with a polished mar