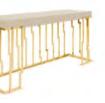

## Consoles

Fig Tree | Console

The structure is molded in brass casting from magnolia tree branches, providing function to its natural form.

The softness of the marble and the ruggedness of the textured brass are a testament of Nature's paradox: complex, yet simple.