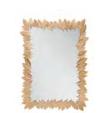

*Islet* | Mirror

**Solstice** | Mirror W: 122 cm | 48" D: 7,4 cm | 2,9" H: 180 cm | 71"

**Solstice Limited Edition** | Mirror W: 122 cm | 48"
D: 7,4 cm | 2,9"
H: 180 cm | 71"

**Islet** | Mirror W: 103 cm | 40,5" D: 70 cm | 27,5" H: 106 cm | 41,7"