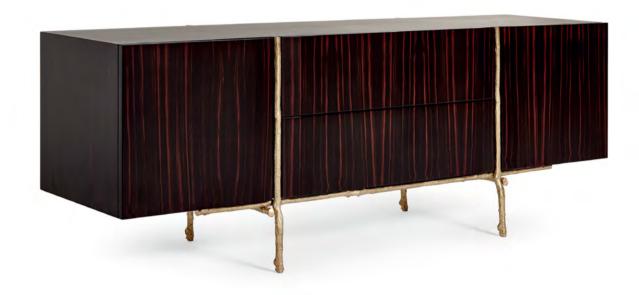

### Casegoods

Walnut | Sideboard W: 220 cm | 86,6" D: 56 cm | 22" H: 79 cm | 31,1"

Meridiano | Marble Sideboard

W: 200 cm | 78,7"

D: 53 cm | 20,9 "

H: 84 cm | 33,1"

Left version

*Flora* | Bookcase