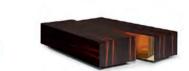

*Islet* | Mirror

**Solstice** | Mirror W: 122 cm | 48" D: 7,4 cm | 2,9" H: 180 cm | 71"

**Solstice Limited Edition** | Mirror W: 122 cm | 48"
D: 7,4 cm | 2,9"
H: 180 cm | 71"

**Islet** | Mirror W: 103 cm | 40,5" D: 70 cm | 27,5" H: 106 cm | 41,7"