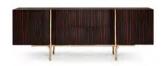

## Sideboards

Monuments of artisanal wisdom, tributes to Nature's graciousness.

Designed with a profound sense of lightness.

Crafted by hand to be filled with ideas and objects of cardinal significance.

*Fractal* | Sideboard

The Fractal Sideboard has a singular kaleidoscopic marble pattern. The inlaying technique availed translates the visual pattern of a fractal, found in Nature, science and in human creation. The sideboard has four compartments, each with a sliding drawer with a polished marble finish.