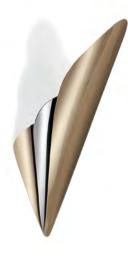

*Islet* | Mirror

**Solstice** | Mirror W: 122 cm | 48" D: 7,4 cm | 2,9" H: 180 cm | 71"

**Solstice Limited Edition** | Mirror W: 122 cm | 48"
D: 7,4 cm | 2,9"
H: 180 cm | 71"

**Islet** | Mirror W: 103 cm | 40,5" D: 70 cm | 27,5" H: 106 cm | 41,7"