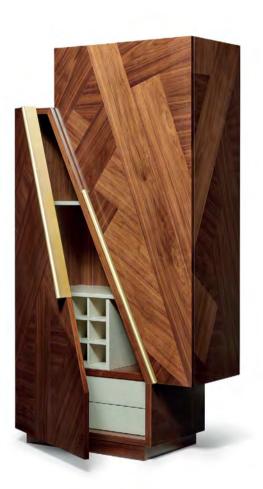

## Bar Cabinets

Evocative and poetic, functional and versatile,
Ginger & Jagger's creations have an integral harmony
between craft and materials.

Walnut | Bar Cabinet

The woodwork of the Walnut Bar Cabinet, made with inlay marquetry technique, evokes the first rays of sunshine passing through naked tree branches. The unique door handles are made from tree branches in brass casting mold.

Meridiano | Bar Cabinet W: 100 cm | 39,4" D: 58 cm | 22,8" H: 200 cm | 78,7"

*Fractal* | Sideboard

W: 200 cm | 78,7"

D: 53 cm | 20,8"

H: 81 cm | 31,9"

Walnut | Bar Cabinet W: 100 cm | 39,4" D: 56 cm | 22" H: 196 cm | 77,2"