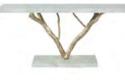

o | Marble Sideboard

W: 200 cm | 78,7"

D: 53 cm | 20,9 "

H: 84 cm | 33,1"

Left version

*Flora* | Bookcase

W: 145 cm | 57,1"

D: 50 cm | 19,7"

H: 220 cm | 86,6"



**Bosque** | Sideboard W: 220 cm | 86,6" D: 62 cm | 24,4" H: 80 cm | 31,5"



Magnolia | Sideboard W: 200 cm | 78,7" D: 60 cm | 23,6" H: 91 cm | 35,8"



*Meridiano* | *Wood* Sideboard W: 200 cm | 78,7"



Meridiano | Bar Cabinet W: 100 cm | 39,4" D: 58 cm | 22,8" H: 200 cm | 78,7"



*Fractal* | Sideboard

W: 200 cm | 78,7"

D: 53 cm | 20,8"

H: 81 cm | 31,9"

Walnut | Bar Cabinet W: 100 cm | 39,4" D: 56 cm | 22" H: 196 cm | 77,2"



D: 53 cm | 20,9 "

H: 84 cm | 33,1"

Left version

*Cliff* | Console W: 183 cm | 72" D: 51 cm | 20,1" H: 87 cm | 34,3"



Fig Tree | Console W: 160 cm | 63" D: 48 cm | 18,9" H: 90cm | 35,4"



Primitive | Console W: 180 cm | 70,9" D: 50 cm | 19,7" H: 81 cm | 31,9"



Halo | Console W: 140 cm | 55,1" D: 38 cm | 15" H: 84 cm | 33,1"

D: 50 cm | 33"

H: 85 cm | 59"



H: 87 cm | 34,3"



D: 50 cm | 33"

H: 85 cm | 59"

Gravity | Marble Console Gravity | Lacquer Console W: 150 cm | 59" W: 150 cm | 59"



Cactus | Console W: 180 cm | 70,9" D: 50 cm | 19,7" H: 83 cm | 32,7" Available in more sizes



Fossil | Console W: 161 cm | 63,3" D: 50 cm | 19,6" H: 81 cm | 31,8"



 $Landscape \mid Desk$ W: 240 cm | 94,5" D: 90 cm | 35,4" H: 124 cm | 48,8" Right version



Geode | Console W: 150 cm | 59" D: 50 cm | 19,6' H: 80 cm | 31,4'



Rosebush | Side Table Ø: 60 cm | 23,6" H: 43 cm | 16,9" Available in more sizes



Rock | Side Table Ø: 60 cm | 23,6" H: 55 cm | 21,7"



Rosebush | Coffee