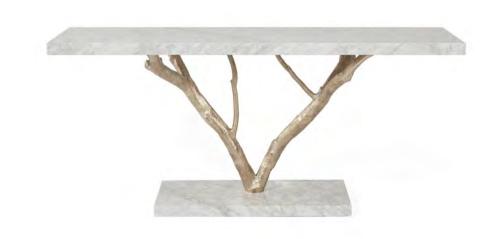

## Consoles

Fig Tree | Console

The structure is molded in brass casting from magnolia tree branches, providing function to its natural form.

The softness of the marble and the ruggedness of the textured brass are a testament of Nature's paradox: complex, yet simple.

D: 53 cm | 20,9 "

H: 84 cm | 33,1"

Left version

*Cliff* | Console W: 183 cm | 72" D: 51 cm | 20,1" H: 87 cm | 34,3"

Fig Tree | Console W: 160 cm | 63" D: 48 cm | 18,9" H: 90cm | 35,4"

Primitive | Console W: 180 cm | 70,9" D: 50 cm | 19,7" H: 81 cm | 31,9"