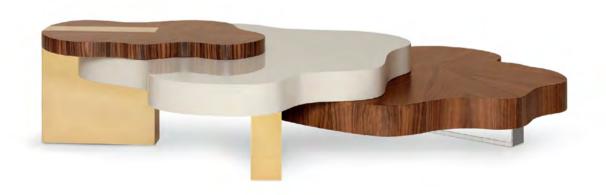

Pantano | Dining Table Ø: 160 cm | 63" H: 73 cm | 28,7"

Primitive | Round Dining Table Ø: 160 cm | 63" H: 74 cm | 29,1"

Primitive | Dining Table W: 240 cm | 94,5" D: 115 cm | 45,3" H: 74 cm | 29,1"

Peninsula | Dining Table W: 240 cm | 94,4" H: 74 cm | 31,8"