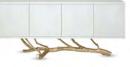

### Mirrors

Ginger & Jagger's mirrors have a sculptural scale, elevating their presence in a living space, becoming the ultimate artisanal pieces.

**Vine** | Singular Mirror

Framing the beholder in a crown of vine branches, the Vine mirror is the ultimate artisanal piece. The four arches that form the frame are handmade from vine branches, molded in brass casting, found in the Douro Valley, home of the unique Port Wine.