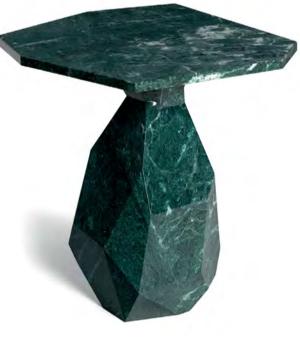

## Coffee & Side Tables

The commanding presence of Nature is encapsulated and made eternal by the craft, the materials and textures of these designs.

*Rock* | Brass Side Table

Encapsulating the commanding presence of
Nature, the Rock Side Table is a bold design
statement. Made from a single block of marble,
the Rock is a soothing yet unmistakable
presence. The likeness of its faceted geometry
can be found in Nature in raw form.

*Rock* | Side Table

Canyon | Side Tables

Cerne | Coffee Tables

Nenuphar | Coffee Table