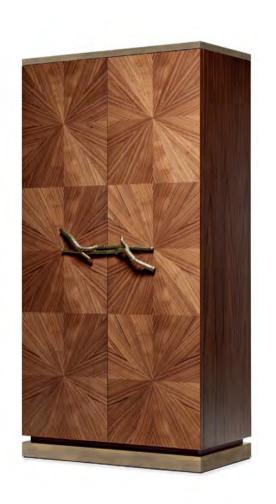

## Bar Cabinets

Evocative and poetic, functional and versatile,
Ginger & Jagger's creations have an integral harmony
between craft and materials.

Walnut | Bar Cabinet

The woodwork of the Walnut Bar Cabinet, made with inlay marquetry technique, evokes the first rays of sunshine passing through naked tree branches. The unique door handles are made from tree branches in brass casting mold.