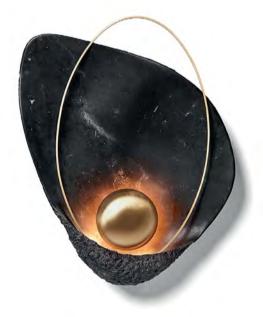

## Lighting

The intersections between light and shadow, stone and metal, are the quintessence of Ginger & Jagger's canon. Lighting sculptures with handcrafted metal and marble with a tactile element.

*Pearl* | Wall Lamp

The Pearl Wall Lamp is a poetic
handcrafted tribute to Nature's
mysterious ways. The piece, made in
marble and metal, represents one of its
quintessential attributes – serendipity.
The magnificence of pearls, when
produced naturally by oysters, is as
breathtaking and it is exquisitely rare.
The Pearl Wall Lamp's marble shape is
carved by hand, making each piece,
much like a natural pearl, an absolutely
unique sculpture.

Gold Prize Winner in the European Product Design Award 2017, Home Interior Products, Lighting Category.

Niagara | Suspension Lamp

*Leaf* | Suspension Lamp

Bananas | Suspension Lamp

*Magma* | Table Lamp

Bananas | Floor Lamp