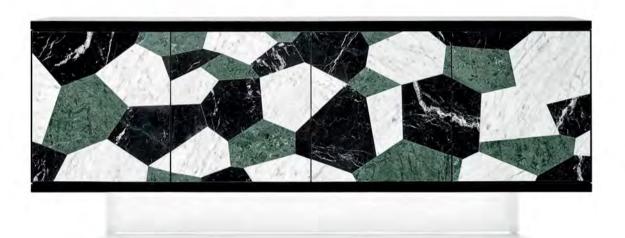

## Sideboards

Monuments of artisanal wisdom, tributes to Nature's graciousness.

Designed with a profound sense of lightness.

Crafted by hand to be filled with ideas and objects of cardinal significance.

*Fractal* | Sideboard

The Fractal Sideboard has a singular kaleidoscopic marble pattern. The inlaying technique availed translates the visual pattern of a fractal, found in Nature, science and in human creation. The sideboard has four compartments, each with a sliding drawer with a polished marble finish.