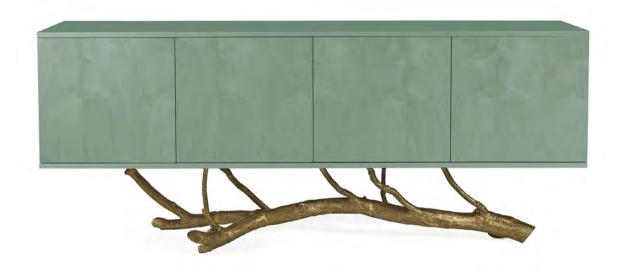

## Sideboards

Bosque | Sideboard

The Bosque pays homage to lavish forest canopies, hosting trees that bask in the sun whilst sheltering the growing saplings beneath. The oak branches of the legs have been cast from a brass mold, and are surmounted by a sideboard comprising a pair of large drawers, the larger composed of two smaller cutlery drawers, between doors containing adjustable shelves.