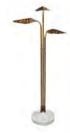

*Islet* | Mirror

**Solstice** | Mirror W: 122 cm | 48" D: 7,4 cm | 2,9" H: 180 cm | 71"

**Solstice Limited Edition** | Mirror W: 122 cm | 48"
D: 7,4 cm | 2,9"
H: 180 cm | 71"

**Islet** | Mirror W: 103 cm | 40,5" D: 70 cm | 27,5" H: 106 cm | 41,7"