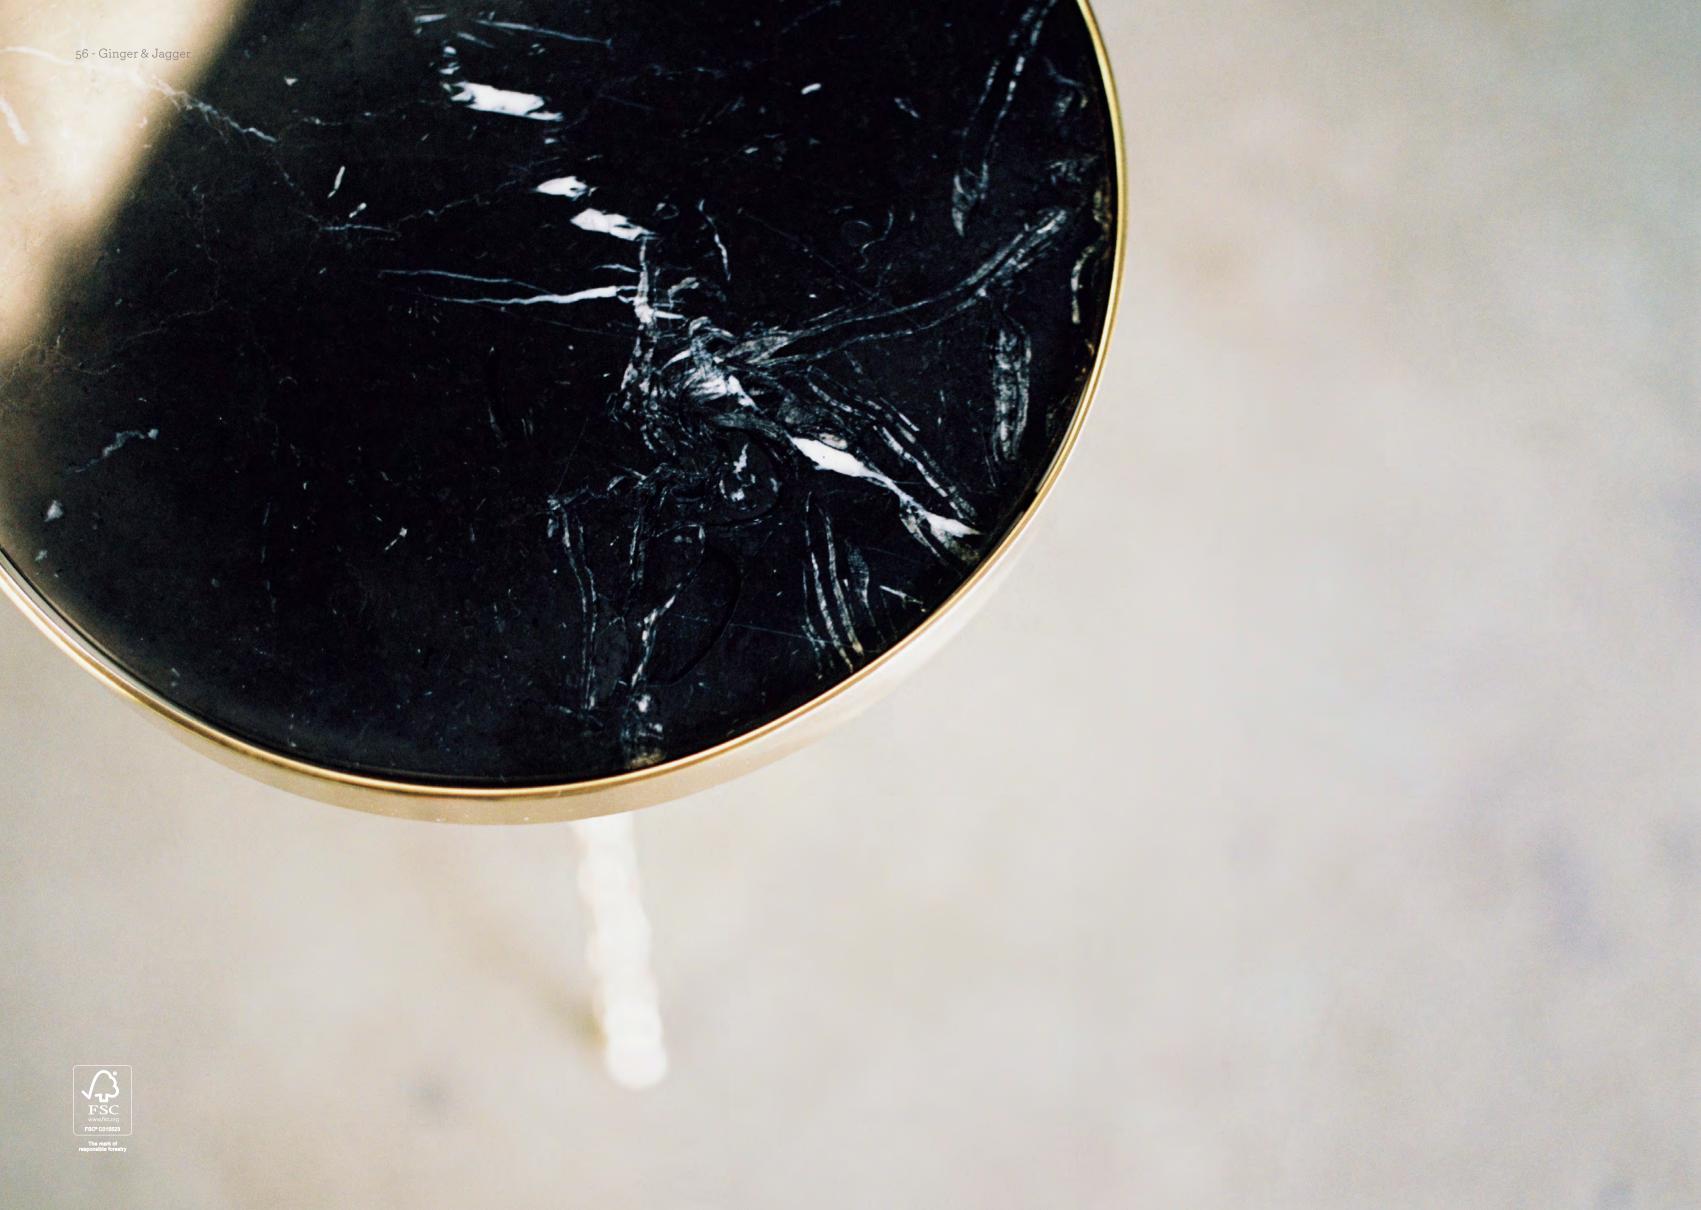

## Coffee & Side Tables

The commanding presence of Nature is encapsulated and made eternal by the craft, the materials and textures of these designs.

*Rock* | Brass Side Table

Encapsulating the commanding presence of
Nature, the Rock Side Table is a bold design
statement. Made from a single block of marble,
the Rock is a soothing yet unmistakable
presence. The likeness of its faceted geometry
can be found in Nature in raw form.