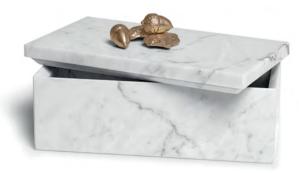

natural pearl, an absolutely
unique sculpture.



Gold Prize Winner in the European Product Design Award 2017, Home Interior Products, Lighting Category.















Niagara | Suspension Lamp

*Leaf* | Suspension Lamp

Bananas | Suspension Lamp







*Magma* | Table Lamp



Bananas | Floor Lamp













*Eclipse* | Wall Lamp







**Bloom** | Wall Lamp



*Hemisphere* | Table Lamp

# Rugs The choreography of the elements, the wind, the land and the sea, of time and of place is explored by the graphical and craft elements of Ginger & Jagger's rugs. *Scale* | Rug







*Rumpled* | Rug

*Moss* | Rug

*Jungle* | Rug







**Anemona** | Rug

*Eden* | Rug

*Scale* | Rug





*Tides* | Rug

*Dune* | Rug





*Flow* | Table Mirror







*Interstellar* | Pen Holder



*Pico* | Bookend



*Elements* | Small Box

## Brass Casting & Metalsmithing



The designers and artisans select raw materials from Nature, such as branches from rosebushes, vines, and fig trees, leaves and bark.



The brass casting process is made with sand, fire and brass. The melted brass fills the shapes and textures left on the sand by the branches and the leaves.



Made eternal, the natural elements are then crafted by hand, providing a new sense of purpose to them - function following form.



# Wood Marquetry & Turning



The natural element in Ginger & Jagger's aesthetic canon is embodied by the use of raw materials such as solid wood or the finest wood veneers.



The wood carved from Nature provides function to the natural form, while the inlay marquetry evokes the first rays of sunshine passi