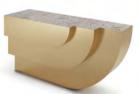

*Islet* | Mirror

**Solstice** | Mirror W: 122 cm | 48" D: 7,4 cm | 2,9" H: 180 cm | 71"

**Solstice Limited Edition** | Mirror W: 122 cm | 48"
D: 7,4 cm | 2,9"
H: 180 cm | 71"

**Islet** | Mirror W: 103 cm | 40,5" D: 70 cm | 27,5" H: 106 cm | 41,7"