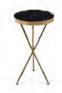

*Islet* | Mirror

**Solstice** | Mirror W: 122 cm | 48" D: 7,4 cm | 2,9" H: 180 cm | 71"

**Solstice Limited Edition** | Mirror W: 122 cm | 48"
D: 7,4 cm | 2,9"
H: 180 cm | 71"

**Islet** | Mirror W: 103 cm | 40,5" D: 70 cm | 27,5" H: 106 cm | 41,7"