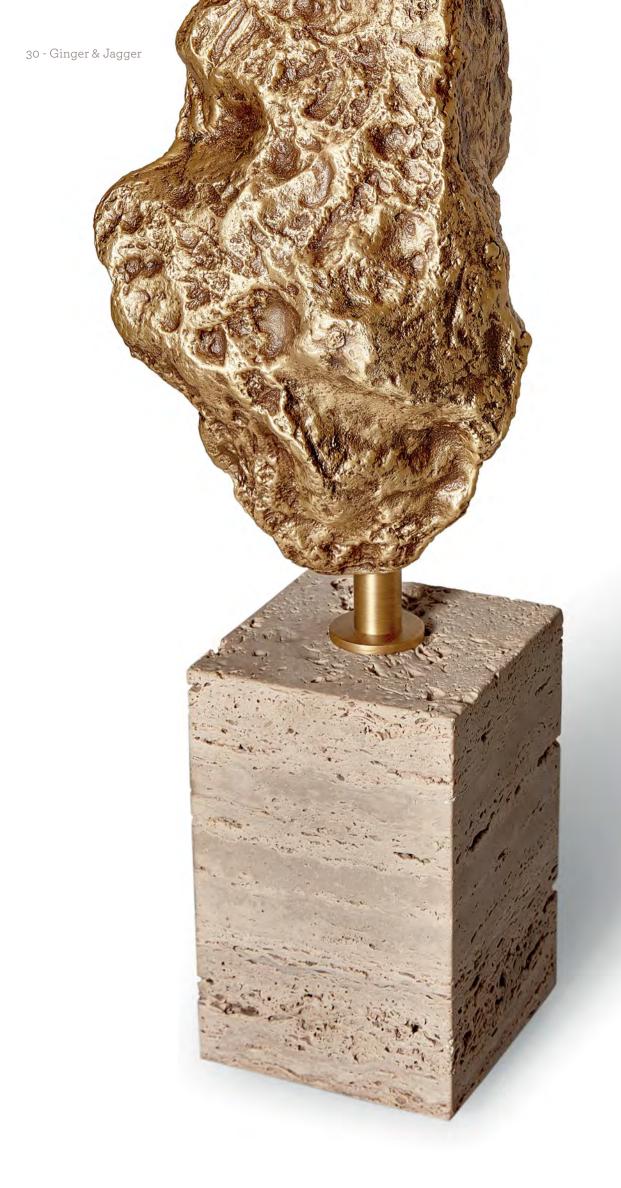

*Islet* | Mirror

**Solstice** | Mirror W: 122 cm | 48" D: 7,4 cm | 2,9" H: 180 cm | 71"

**Solstice Limited Edition** | Mirror W: 122 cm | 48"
D: 7,4 cm | 2,9"
H: 180 cm | 71"

**Islet** | Mirror W: 103 cm | 40,5" D: 70 cm | 27,5" H: 106 cm | 41,7"