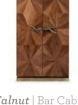

## Bar Cabinets

Evocative and poetic, functional and versatile,
Ginger & Jagger's creations have an integral harmony
between craft and materials.

Walnut | Bar Cabinet

The woodwork of the Walnut Bar Cabinet, made with inlay marquetry technique, evokes the first rays of sunshine passing through naked tree branches. The unique door handles are made from tree branches in brass casting mold.