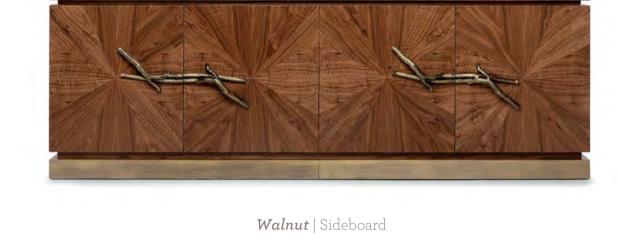

## Bar Cabinets

Evocative and poetic, functional and versatile,
Ginger & Jagger's creations have an integral harmony
between craft and materials.

Walnut | Bar Cabinet

The woodwork of the Walnut Bar Cabinet, made with inlay marquetry technique, evokes the first rays of sunshine passing through naked tree branches. The unique door handles are made from tree branches in brass casting mold.