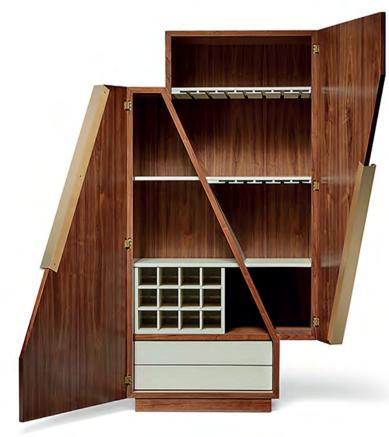

## Bar Cabinets

Evocative and poetic, functional and versatile,
Ginger & Jagger's creations have an integral harmony
between craft and materials.

Walnut | Bar Cabinet

The woodwork of the Walnut Bar Cabinet, made with inlay marquetry technique, evokes the first rays of sunshine passing through naked tree branches. The unique door handles are made from tree branches in brass casting mold.

Meridiano | Bar Cabinet W: 100 cm | 39,4" D: 58 cm | 22,8" H: 200 cm | 78,7"

*Fractal* | Sideboard

W: 200 cm | 78,7"

D: 53 cm | 20,8"

H: 81 cm | 31,9"

Walnut | Bar Cabinet W: 100 cm | 39,4" D: 56 cm | 22" H: 196 cm | 77,2"