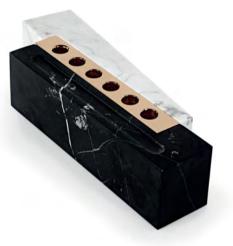

**Meridiano** | Bar Cabinet

Meridiano | Bar Cabinet W: 100 cm | 39,4" D: 58 cm | 22,8" H: 200 cm | 78,7"

*Fractal* | Sideboard

W: 200 cm | 78,7"

D: 53 cm | 20,8"

H: 81 cm | 31,9"

Walnut | Bar Cabinet W: 100 cm | 39,4" D: 56 cm | 22" H: 196 cm | 77,2"