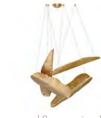

*Islet* | Mirror

**Solstice** | Mirror W: 122 cm | 48" D: 7,4 cm | 2,9" H: 180 cm | 71"

**Solstice Limited Edition** | Mirror W: 122 cm | 48"
D: 7,4 cm | 2,9"
H: 180 cm | 71"

**Islet** | Mirror W: 103 cm | 40,5" D: 70 cm | 27,5" H: 106 cm | 41,7"