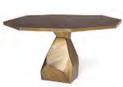

W: 120 cm | 47,2"

D: 80 cm | 31,5"

H: 43 cm | 16,9"

Rock | Brass Side Table Ø: 60 cm | 23,6" H: 55 cm | 21,7"

Rosebush | Dining Table

Ø: 120 cm | 47,2"

H: 73 cm | 28,7"

Tables