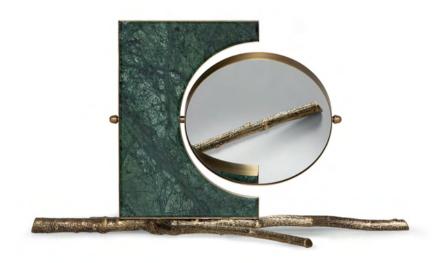

Solstice | Mirror

The Solstice Mirror captures an ethereal moment of alignment, a fraction of time when the Sun shines the brightest, and the longest. The stone is like the Earth, in an instance of stillness, embracing the mirror and the metal details, as warm rays of light.

Evocative, detached from unnecessary complexity, the Solstice is in essence a celebration all the everlasting elements that surround us – time, matter, light – and of oneself, reflected.

**Solstice** | Mirror W: 122 cm | 48" D: 7,4 cm | 2,9" H: 180 cm | 71"

**Solstice Limited Edition** | Mirror W: 122 cm | 48"
D: 7,4 cm | 2,9"
H: 180 cm | 71"

**Islet** | Mirror W: 103 cm | 40,5" D: 70 cm | 27,5" H: 106 cm | 41,7"