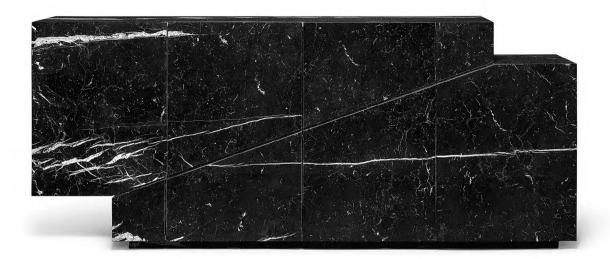

*Meridiano* | Sideboard

### Casegoods

Walnut | Sideboard W: 220 cm | 86,6" D: 56 cm | 22" H: 79 cm | 31,1"

Meridiano | Marble Sideboard

W: 200 cm | 78,7"

D: 53 cm | 20,9 "

H: 84 cm | 33,1"

Left version

*Flora* | Bookcase