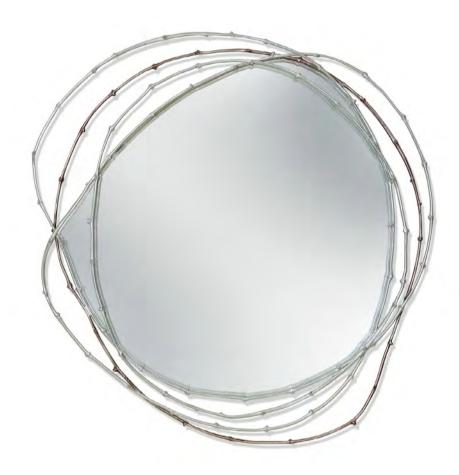

*Islet* | Mirror

**Solstice** | Mirror W: 122 cm | 48" D: 7,4 cm | 2,9" H: 180 cm | 71"

**Solstice Limited Edition** | Mirror W: 122 cm | 48"
D: 7,4 cm | 2,9"
H: 180 cm | 71"

**Islet** | Mirror W: 103 cm | 40,5" D: 70 cm | 27,5" H: 106 cm | 41,7"