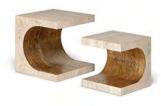

## Coffee & Side Tables

The commanding presence of Nature is encapsulated and made eternal by the craft, the materials and textures of these designs.

*Rock* | Brass Side Table

Encapsulating the commanding presence of
Nature, the Rock Side Table is a bold design
statement. Made from a single block of marble,
the Rock is a soothing yet unmistakable
presence. The likeness of its faceted geometry
can be found in Nature in raw form.

*Rock* | Side Table

Canyon | Side Tables

Cerne | Coffee Tables

Nenuphar | Coffee Table

Geode | Console W: 150 cm | 59" D: 50 cm | 19,6' H: 80 cm | 31,4'

Rosebush | Side Table Ø: 60 cm | 23,6" H: 43 cm | 16,9" Available in more sizes

Rock | Side Table Ø: 60 cm | 23,6" H: 55 cm | 21,7"

Rosebush | Coffee Table

W: 120 cm | 47,2"

D: 80 cm | 31,5"

H: 43 cm | 16,9"

Rock | Brass Side Table Ø: 60 cm | 23,6" H: 55 cm | 21,7"

Rosebush | Dining Table

Ø: 120 cm | 47,2"

H: 73 cm | 28,7"

Tables