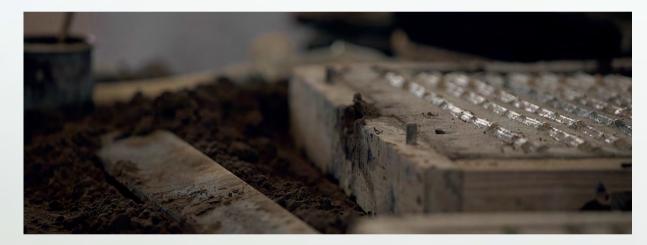

# Wood Marquetry & Turning

The natural element in Ginger & Jagger's aesthetic canon is embodied by the use of raw materials such as solid wood or the finest wood veneers.

The wood carved from Nature provides function to the natural form, while the inlay marquetry evokes the first rays of sunshine passing through naked tree branches.

A balance between the integrity of the materials, the artisanal techniques employed and the brands very own narrative element is the quintessence of Ginger & Jagger.