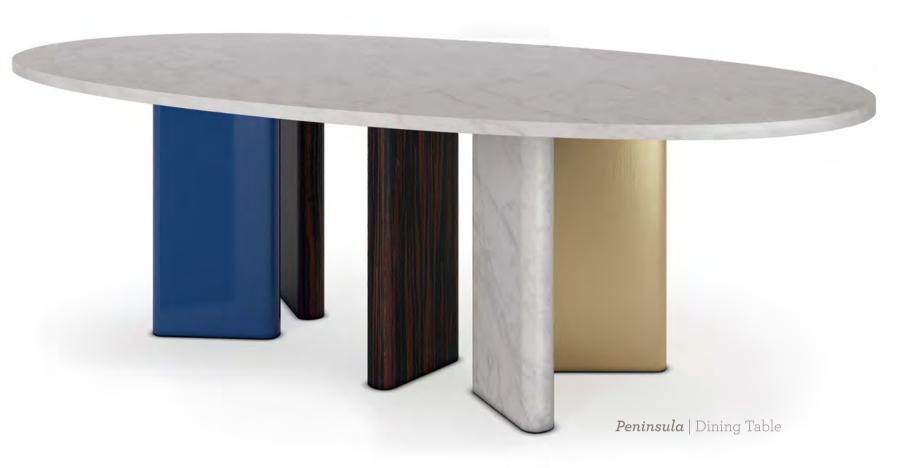

Pantano | Dining Table Ø: 160 cm | 63" H: 73 cm | 28,7"

Primitive | Round Dining Table Ø: 160 cm | 63" H: 74 cm | 29,1"

Primitive | Dining Table W: 240 cm | 94,5" D: 115 cm | 45,3" H: 74 cm | 29,1"

Peninsula | Dining Table W: 240 cm | 94,4" H: 74 cm | 31,8"