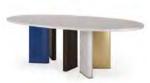

3,6" H: 43 cm | 16,9" Available in more sizes



Rock | Side Table Ø: 60 cm | 23,6" H: 55 cm | 21,7"



Rosebush | Coffee Table

W: 120 cm | 47,2"

D: 80 cm | 31,5"

H: 43 cm | 16,9"

Rock | Brass Side Table Ø: 60 cm | 23,6" H: 55 cm | 21,7"



Rosebush | Dining Table

Ø: 120 cm | 47,2"

H: 73 cm | 28,7"

Tables

**Rock** | 90 Dining Table Ø: 90 cm | 35,4" H: 74 cm | 29,1"



Rosebush | Oval Dining Table

W: 220 cm | 86,6"

D: 130 cm | 51,2"

H: 73 cm | 28,7"

Rock | 140 Dining Table Ø: 140 cm | 55,1" H: 74 cm | 29,1"



**Rock** | Brass Dining Table Ø: 140 cm | 55,1" H: 74 cm | 29,1"



Pantano | Dining Table Ø: 160 cm | 63" H: 73 cm | 28,7"



Primitive | Round Dining Table Ø: 160 cm | 63" H: 74 cm | 29,1"



Primitive | Dining Table W: 240 cm | 94,5" D: 115 cm | 45,3" H: 74 cm | 29,1"



Peninsula | Dining Table W: 240 cm | 94,4" H: 74 cm | 31,8"

Nenuphar | Coffee Table

W: 185 cm | 72,8"

D: 130 cm | 51,2"

H: 40 cm | 15,7"



*Lily* | Coffee Table W: 161 cm | 63,3" D: 110 cm | 43,3" H: 42 cm | 16,5"



Cerne | Coffee Tables W: 123 cm | 48,4" W: 120 cm | 47,2" D: 95 cm | 37,4" D: 90 cm | 35,4" H: 40 cm | 15,7" H: 21 cm | 8,3"



Strata | Coffee Tables W 102 cm | 41,1" D 132 cm | 51,9" H 34 cm | 13,3" Available in more sizes



Terra | Coffee Table W: 160 cm | 63" D:108 cm | 42,5" H: 32 cm | 12,6"



Perdiz | Coffee Table W: 140 cm | 55,1" D: 90 cm | 35,4" H: 40 cm | 15,7"



Canyon | Side Tables W: 50 cm | 19.7" W: 40 cm | 15.7" D: 50 cm | 19.7" D: 40 cm | 15.7" H: 50 cm | 19.7" H: 40 cm | 15.7"

52 - Ginger & Jagger Ginger & Jagger - 53

### Tables



Cerne | Side Tab