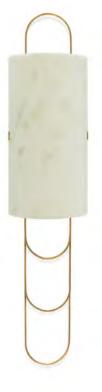

*Islet* | Mirror

**Solstice** | Mirror W: 122 cm | 48" D: 7,4 cm | 2,9" H: 180 cm | 71"

**Solstice Limited Edition** | Mirror W: 122 cm | 48"
D: 7,4 cm | 2,9"
H: 180 cm | 71"

**Islet** | Mirror W: 103 cm | 40,5" D: 70 cm | 27,5" H: 106 cm | 41,7"