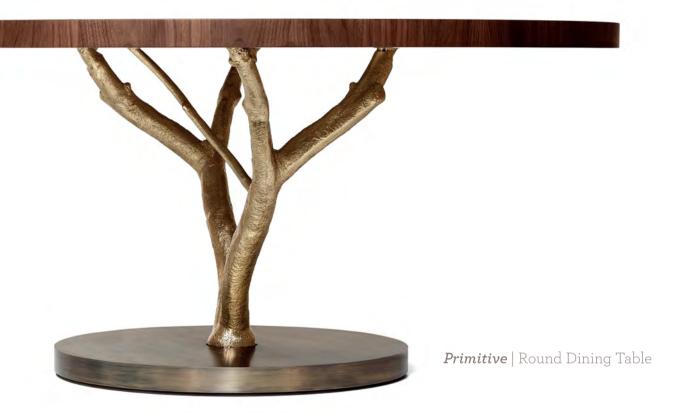

Pantano | Dining Table Ø: 160 cm | 63" H: 73 cm | 28,7"

Primitive | Round Dining Table Ø: 160 cm | 63" H: 74 cm | 29,1"

Primitive | Dining Table W: 240 cm | 94,5" D: 115 cm | 45,3" H: 74 cm | 29,1"

Peninsula | Dining Table W: 240 cm | 94,4" H: 74 cm | 31,8"