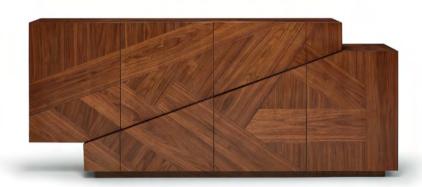

The Fractal Sideboard has a singular kaleidoscopic marble pattern. The inlaying technique availed translates the visual pattern of a fractal, found in Nature, science and in human creation. The sideboard has four compartments, each with a sliding drawer with a polished marble finish.

Meridiano | Bar Cabinet W: 100 cm | 39,4" D: 58 cm | 22,8" H: 200 cm | 78,7"

*Fractal* | Sideboard

W: 200 cm | 78,7"

D: 53 cm | 20,8"

H: 81 cm | 31,9"

Walnut | Bar Cabinet W: 100 cm | 39,4" D: 56 cm | 22" H: 196 cm | 77,2"