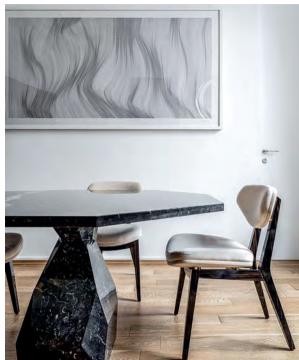

**Rock** | 90 Dining Table Ø: 90 cm | 35,4" H: 74 cm | 29,1"

Rosebush | Oval Dining Table

W: 220 cm | 86,6"

D: 130 cm | 51,2"

H: 73 cm | 28,7"

Rock | 140 Dining Table Ø: 140 cm | 55,1" H: 74 cm | 29,1"

**Rock** | Brass Dining Table Ø: 140 cm | 55,1" H: 74 cm | 29,1"