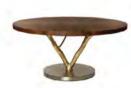

**Rock** | 90 Dining Table Ø: 90 cm | 35,4" H: 74 cm | 29,1"

Rosebush | Oval Dining Table

W: 220 cm | 86,6"

D: 130 cm | 51,2"

H: 73 cm | 28,7"

Rock | 140 Dining Table Ø: 140 cm | 55,1" H: 74 cm | 29,1"

**Rock** | Brass Dining Table Ø: 140 cm | 55,1" H: 74 cm | 29,1"