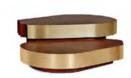

### Casegoods

Walnut | Sideboard W: 220 cm | 86,6" D: 56 cm | 22" H: 79 cm | 31,1"

Meridiano | Marble Sideboard

W: 200 cm | 78,7"

D: 53 cm | 20,9 "

H: 84 cm | 33,1"

Left version

*Flora* | Bookcase

W: 145 cm | 57,1"

D: 50 cm | 19,7"

H: 220 cm | 86,6"

**Bosque** | Sideboard W: 220 cm | 86,6" D: 62 cm | 24,4" H: 80 cm | 31,5"

Magnolia | Sideboard W: 200 cm | 78,7" D: 60 cm | 23,6" H: 91 cm | 35,8"

*Meridiano* | *Wood* Sideboard W: 200 cm | 78,7"