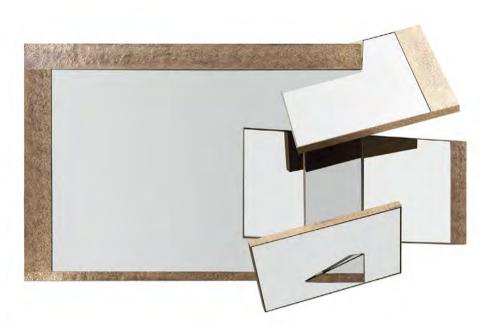

## Mirrors

Core | Mirrors

A tree's core is a testament of the vital force of Nature, a realm where nothing is lost, all is merely transformed.

The arches of this mirror are hand hammered in brass, shaped around a tree trunk. The mirror here represents time as a flat quasi-elliptical shape, therefore everlasting.

Leaf | Rectangular Mirror
W: 152 cm | 59,8"
D: 7 cm | 2,8"
H: 206 cm | 81,1"

 Core | Mirror
 Mantle | Mirror

 W: 98 cm | 38,6"
 W: 135 cm | 53,1"

 D: 5 cm | 2"
 D: 5 cm | 2"

 H: 100 cm | 39,4"
 H: 200 cm | 78,7"