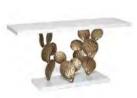

| 35,8"



*Meridiano* | *Wood* Sideboard W: 200 cm | 78,7"



Meridiano | Bar Cabinet W: 100 cm | 39,4" D: 58 cm | 22,8" H: 200 cm | 78,7"



*Fractal* | Sideboard

W: 200 cm | 78,7"

D: 53 cm | 20,8"

H: 81 cm | 31,9"

Walnut | Bar Cabinet W: 100 cm | 39,4" D: 56 cm | 22" H: 196 cm | 77,2"



D: 53 cm | 20,9 "

H: 84 cm | 33,1"

Left version

*Cliff* | Console W: 183 cm | 72" D: 51 cm | 20,1" H: 87 cm | 34,3"



Fig Tree | Console W: 160 cm | 63" D: 48 cm | 18,9" H: 90cm | 35,4"



Primitive | Console W: 180 cm | 70,9" D: 50 cm | 19,7" H: 81 cm | 31,9"



Halo | Console W: 140 cm | 55,1" D: 38 cm | 15" H: 84 cm | 33,1"

D: 50 cm | 33"

H: 85 cm | 59"



H: 87 cm | 34,3"



D: 50 cm | 33"

H: 85 cm | 59"

Gravity | Marble Console Gravity | Lacquer Console W: 150 cm | 59" W: 150 cm | 59"



Cactus | Console W: 180 cm | 70,9" D: 50 cm | 19,7" H: 83 cm | 32,7" Available in more sizes



Fossil | Console W: 161 cm | 63,3" D: 50 cm | 19,6" H: 81 cm | 31,8"



 $Landscape \mid Desk$ W: 240 cm | 94,5" D: 90 cm | 35,4" H: 124 cm | 48,8" Right version



Geode | Console W: 150 cm | 59" D: 50 cm | 19,6' H: 80 cm | 31,4'



Rosebush | Side Table Ø: 60 cm | 23,6" H: 43 cm | 16,9" Available in more sizes



Rock | Side Table Ø: 60 cm | 23,6" H: 55 cm | 21,7"



Rosebush | Coffee Table

W: 120 cm | 47,2"

D: 80 cm | 31,5"

H: 43 cm | 16,9"

Rock | Brass Side Table Ø: 60 cm | 23,6" H: 55 cm | 21,7"



Rosebush | Dining Table

Ø: 120 cm | 47,2"

H: 73 cm | 28,7"

Tables

**Rock** | 90 Dining Table Ø: 90 cm | 35,4" H: 74 cm | 29,1"



Rosebush | Oval Dining Table

W: 220 cm | 86,6"

D: 130