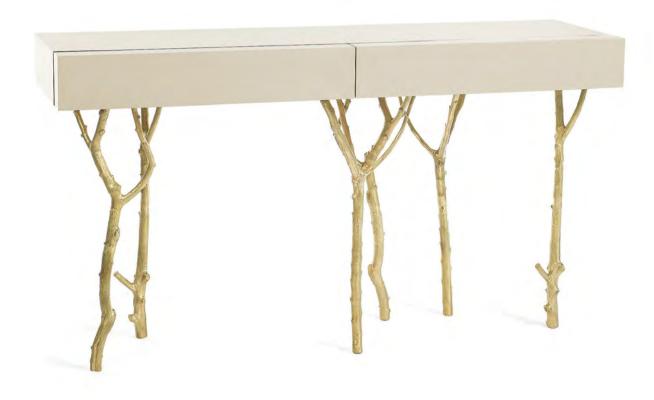

## Consoles

Fig Tree | Console

The structure is molded in brass casting from magnolia tree branches, providing function to its natural form.

The softness of the marble and the ruggedness of the textured brass are a testament of Nature's paradox: complex, yet simple.

D: 53 cm | 20,9 "

H: 84 cm | 33,1"

Left version

*Cliff* | Console W: 183 cm | 72" D: 51 cm | 20,1" H: 87 cm | 34,3"

Fig Tree | Console W: 160 cm | 63" D: 48 cm | 18,9" H: 90cm | 35,4"

Primitive | Console W: 180 cm | 70,9" D: 50 cm | 19,7" H: 81 cm | 31,9"