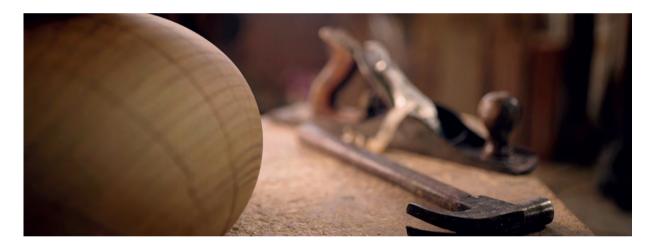

# Wood Marquetry & Turning

The natural element in Ginger & Jagger's aesthetic canon is embodied by the use of raw materials such as solid wood or the finest wood veneers.

The wood carved from Nature provides function to the natural form, while the inlay marquetry evokes the first rays of sunshine passing through naked tree branches.

A balance between the integrity of the materials, the artisanal techniques employed and the brands very own narrative element is the quintessence of Ginger & Jagger.