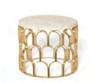

*Fossil* | Console

Geode | Console

Cactus | Console W: 180 cm | 70,9" D: 50 cm | 19,7" H: 83 cm | 32,7" Available in more sizes

Fossil | Console W: 161 cm | 63,3" D: 50 cm | 19,6" H: 81 cm | 31,8"

 $Landscape \mid Desk$ W: 240 cm | 94,5" D: 90 cm | 35,4" H: 124 cm | 48,8" Right version