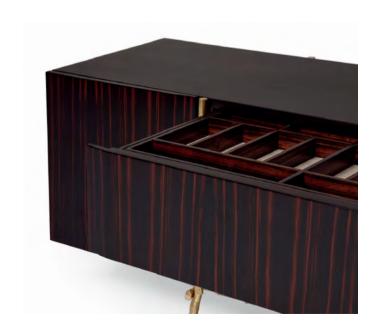

### Casegoods

Walnut | Sideboard W: 220 cm | 86,6" D: 56 cm | 22" H: 79 cm | 31,1"

Meridiano | Marble Sideboard

W: 200 cm | 78,7"

D: 53 cm | 20,9 "

H: 84 cm | 33,1"

Left version

*Flora* | Bookcase