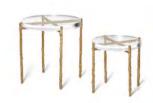

*Rock* | Side Table

Canyon | Side Tables

Cerne | Coffee Tables

Nenuphar | Coffee Table

Canyon | Side Tables W: 50 cm | 19.7" W: 40 cm | 15.7" D: 50 cm | 19.7" D: 40 cm | 15.7" H: 50 cm | 19.7" H: 40 cm | 15.7"

52 - Ginger & Jagger Ginger & Jagger - 53