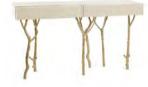

## Sideboards

Bosque | Sideboard

The Bosque pays homage to lavish forest canopies, hosting trees that bask in the sun whilst sheltering the growing saplings beneath. The oak branches of the legs have been cast from a brass mold, and are surmounted by a sideboard comprising a pair of large drawers, the larger composed of two smaller cutlery drawers, between doors containing adjustable shelves.