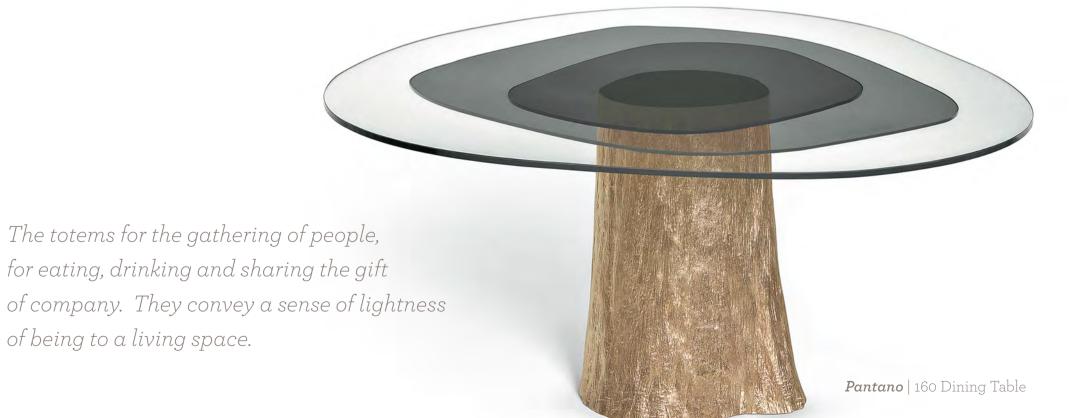

Pantano | Dining Table Ø: 160 cm | 63" H: 73 cm | 28,7"

Primitive | Round Dining Table Ø: 160 cm | 63" H: 74 cm | 29,1"

Primitive | Dining Table W: 240 cm | 94,5" D: 115 cm | 45,3" H: 74 cm | 29,1"

Peninsula | Dining Table W: 240 cm | 94,4" H: 74 cm | 31,8"