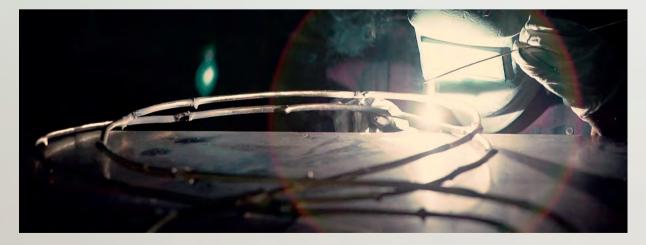

## Brass Casting & Metalsmithing

The designers and artisans select raw materials from Nature, such as branches from rosebushes, vines, and fig trees, leaves and bark.

The brass casting process is made with sand, fire and brass. The melted brass fills the shapes and textures left on the sand by the branches and the leaves.

Made eternal, the natural elements are then crafted by hand, providing a new sense of purpose to them - function following form.