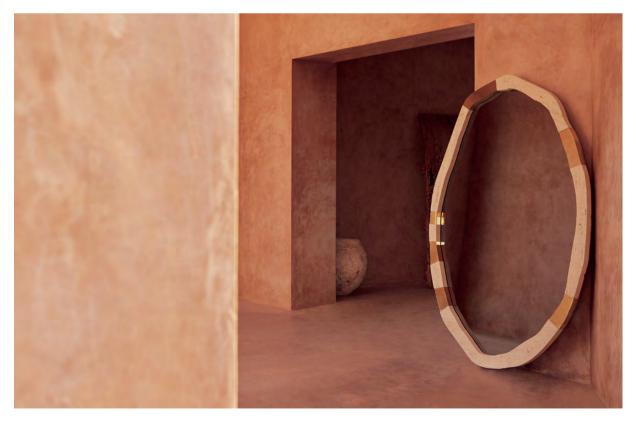

*Islet* | Mirror

**Solstice** | Mirror W: 122 cm | 48" D: 7,4 cm | 2,9" H: 180 cm | 71"

**Solstice Limited Edition** | Mirror W: 122 cm | 48"
D: 7,4 cm | 2,9"
H: 180 cm | 71"

**Islet** | Mirror W: 103 cm | 40,5" D: 70 cm | 27,5" H: 106 cm | 41,7"