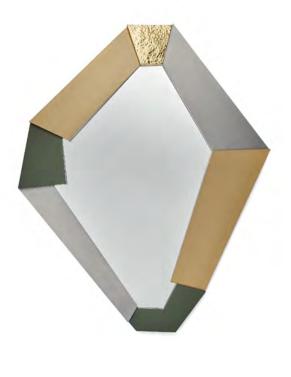

*Islet* | Mirror

**Solstice** | Mirror W: 122 cm | 48" D: 7,4 cm | 2,9" H: 180 cm | 71"

**Solstice Limited Edition** | Mirror W: 122 cm | 48"
D: 7,4 cm | 2,9"
H: 180 cm | 71"

**Islet** | Mirror W: 103 cm | 40,5" D: 70 cm | 27,5" H: 106 cm | 41,7"