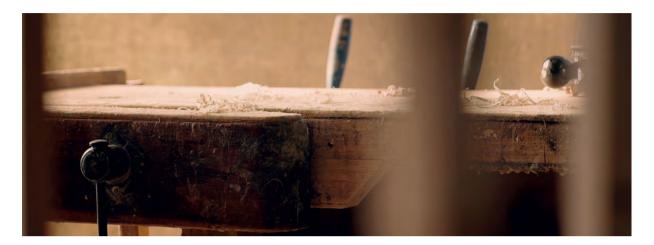

# Wood Marquetry & Turning

The natural element in Ginger & Jagger's aesthetic canon is embodied by the use of raw materials such as solid wood or the finest wood veneers.

The wood carved from Nature provides function to the natural form, while the inlay marquetry evokes the first rays of sunshine passing through naked tree branches.

A balance between the integrity of the materials, the artisanal techniques employed and the brands very own narrative element is the quintessence of Ginger & Jagger.