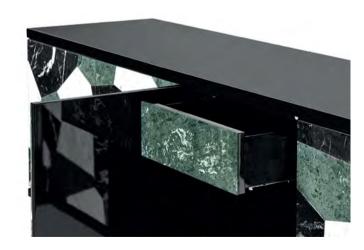

## Sideboards

Monuments of artisanal wisdom, tributes to Nature's graciousness.

Designed with a profound sense of lightness.

Crafted by hand to be filled with ideas and objects of cardinal significance.

*Fractal* | Sideboard

The Fractal Sideboard has a singular kaleidoscopic marble pattern. The inlaying technique availed translates the visual pattern of a fractal, found in Nature, science and in human creation. The sideboard has four compartments, each with a sliding drawer with a polished marble finish.