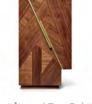

# Wood Marquetry & Turning

The natural element in Ginger & Jagger's aesthetic canon is embodied by the use of raw materials such as solid wood or the finest wood veneers.

The wood carved from Nature provides function to the natural form, while the inlay marquetry evokes the first rays of sunshine passing through naked tree branches.

A balance between the integrity of the materials, the artisanal techniques employed and the brands very own narrative element is the quintessence of Ginger & Jagger.