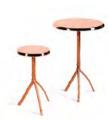

*Rock* | Side Table

Canyon | Side Tables

Cerne | Coffee Tables

Nenuphar | Coffee Table

Canyon | Side Tables W: 50 cm | 19.7" W: 40 cm | 15.7" D: 50 cm | 19.7" D: 40 cm | 15.7" H: 50 cm | 19.7" H: 40 cm | 15.7"

52 - Ginger & Jagger Ginger & Jagger - 53