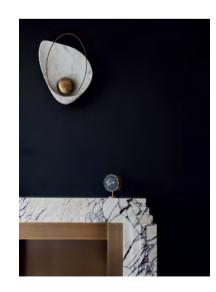

*Islet* | Mirror

**Solstice** | Mirror W: 122 cm | 48" D: 7,4 cm | 2,9" H: 180 cm | 71"

**Solstice Limited Edition** | Mirror W: 122 cm | 48"
D: 7,4 cm | 2,9"
H: 180 cm | 71"

**Islet** | Mirror W: 103 cm | 40,5" D: 70 cm | 27,5" H: 106 cm | 41,7"