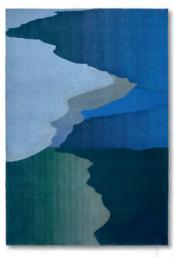

*Islet* | Mirror

**Solstice** | Mirror W: 122 cm | 48" D: 7,4 cm | 2,9" H: 180 cm | 71"

**Solstice Limited Edition** | Mirror W: 122 cm | 48"
D: 7,4 cm | 2,9"
H: 180 cm | 71"

**Islet** | Mirror W: 103 cm | 40,5" D: 70 cm | 27,5" H: 106 cm | 41,7"