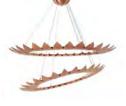

Gold Prize Winner in the European Product Design Award 2017, Home Interior Products, Lighting Category.

Niagara | Suspension Lamp

*Leaf* | Suspension Lamp

Bananas | Suspension Lamp

*Magma* | Table Lamp

Bananas | Floor Lamp

Perdiz | 100 Bed Side Table W: 100 cm | 39.4" D: 45 cm | 17.7" H: 45 cm | 17.7"

*Leaf* | Suspension Lamp Ø: 130 cm | 51,2" H: 130 cm | 51,2" Available in more sizes

Bananas | Suspension Lamp W: 137 cm | 53,9" D: 113 cm | 44,5" H: 220 cm | 86,6"