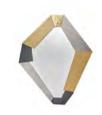

*Halo* | Console

Primitive | Console

*Gravity* | Lacquer Console

**Gravity** | Marble Console

Halo | Console W: 140 cm | 55,1" D: 38 cm | 15" H: 84 cm | 33,1"

D: 50 cm | 33"

H: 85 cm | 59"

H: 87 cm | 34,3"

D: 50 cm | 33"

H: 85 cm | 59"

Gravity | Marble Console Gravity | Lacquer Console W: 150 cm | 59" W: 150 cm | 59"