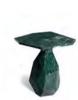

*Islet* | Mirror

**Solstice** | Mirror W: 122 cm | 48" D: 7,4 cm | 2,9" H: 180 cm | 71"

**Solstice Limited Edition** | Mirror W: 122 cm | 48"
D: 7,4 cm | 2,9"
H: 180 cm | 71"

**Islet** | Mirror W: 103 cm | 40,5" D: 70 cm | 27,5" H: 106 cm | 41,7"