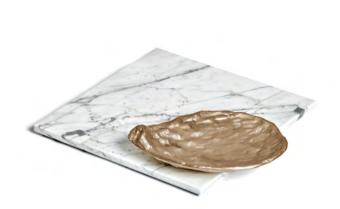

hape is
carved by hand, making each piece,
much like a natural pearl, an absolutely
unique sculpture.



Gold Prize Winner in the European Product Design Award 2017, Home Interior Products, Lighting Category.















Niagara | Suspension Lamp

*Leaf* | Suspension Lamp

Bananas | Suspension Lamp







*Magma* | Table Lamp



Bananas | Floor Lamp













*Eclipse* | Wall Lamp







**Bloom** | Wall Lamp



*Hemisphere* | Table Lamp

# Rugs The choreography of the elements, the wind, the land and the sea, of time and of place is explored by the graphical and craft elements of Ginger & Jagger's rugs. *Scale* | Rug







*Rumpled* | Rug

*Moss* | Rug

*Jungle* | Rug







**Anemona** | Rug

*Eden* | Rug

*Scale* | Rug





*Tides* | Rug

*Dune* | Rug





*Flow* | Table Mirror







*Interstellar* | Pen Holder



*Pico* | Bookend



*Elements* | Small Box

## Brass Casting & Metalsmithing



The designers and artisans select raw materials from Nature, such as branches from rosebushes, vines, and fig trees, leaves and bark.



The brass casting process is made with sand, fire and brass. The melted brass fills the shapes and textures left on the sand by the branches and the leaves.



Made eternal, the natural elements are then crafted by hand, providing a new sense of purpose to them - function following form.



# Wood Marquetry & Turning



The natural element in Ginger & Jagger's aesthetic canon is embodied by the use of raw materials such as solid wood or the finest wood veneers.



The wood carved from Nature provides function to the natural form, while the