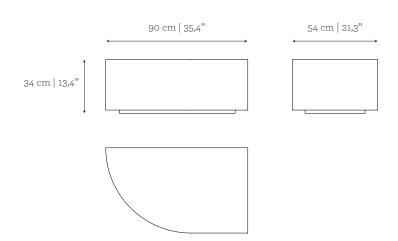

W: 102 cm | 40,2" D: 131 cm | 51,6" H: 34 cm | 13,4"

102 cm | 40,2"

**DIMENSIONS** 

34 cm | 13,4"

### STRATA 30