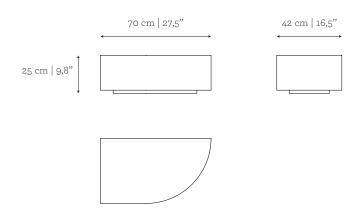

PRODUCT OPTIONS

Strata | Coffee Table

### **MATERIALS & FINISHES**

### Strata 35

Body: Brass, Nickel or Copper plate in polished, brushed or antique finishing.

### Strata 30 | 25

**Body:** Carrara, Negro Marquina, Estremoz, Estremoz Rose, Guatemala Green or Rosso Lepanto marble in polished finishing; or Romano Travertine in natural finishing. **Metal Detail:** Brass, Nickel or Copper plate in polished, brushed or antique finishing.

### Strata 35:



## Strata 30 | 25: Body:



CARRARA Polished



NEGRO MARQUINA Polished



**ESTREMOZ**Polished



ESTREMOZ ROSE Polished



GREEN
GUATEMALA
Polished



ROSSO LEPANTO Polished



PRODUCT OPTIONS

Strata | Coffee Table

### Metal Detail:



### STRATA 35





PRODUCT OPTIONS

Strata | Coffee Table

### STRATA 30



### STRATA 25