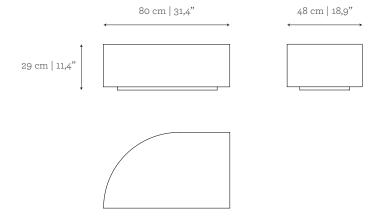

08 kg | 458,6 lbs







PRODUCT OPTIONS

Strata | Coffee Table

### **MATERIALS & FINISHES**

### Strata 35

Body: Brass, Nickel or Copper plate in polished, brushed or antique finishing.

### Strata 30 | 25

**Body:** Carrara, Negro Marquina, Estremoz, Estremoz Rose, Guatemala Green or Rosso Lepanto marble in polished finishing; or Romano Travertine in natural finishing. **Metal Detail:** Brass, Nickel or Copper plate in polished, brushed or antique finishing.

### Strata 35:



## Strata 30 | 25: Body:



CARRARA Polished



NEGRO MARQUINA Polished



**ESTREMOZ**Polished



ESTREMOZ ROSE Polished



GREEN
GUATEMALA
Polished



ROSSO LEPANTO Polished



PRODUCT OPTIONS

Strata | Coffee Table

### Metal Detail:



### STRATA 35





PRODUCT OPTIONS

Strata | Coffee Table

### STRATA 30



### STRATA 25