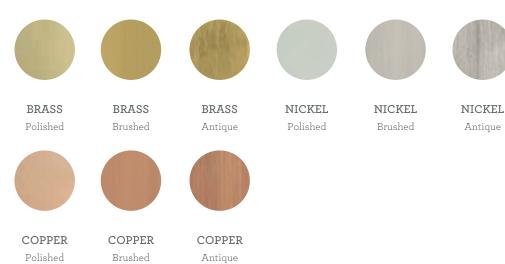

### Strata 35

Body: Brass, Nickel or Copper plate in polished, brushed or antique finishing.

### Strata 30 | 25

**Body:** Carrara, Negro Marquina, Estremoz, Estremoz Rose, Guatemala Green or Rosso Lepanto marble in polished finishing; or Romano Travertine in natural finishing. **Metal Detail:** Brass, Nickel or Copper plate in polished, brushed or antique finishing.

### Metal Detail: