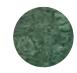

### Strata 30 | 25

**Body:** Carrara, Negro Marquina, Estremoz, Estremoz Rose, Guatemala Green or Rosso Lepanto marble in polished finishing; or Romano Travertine in natural finishing. **Metal Detail:** Brass, Nickel or Copper plate in polished, brushed or antique finishing.

## Strata 30 | 25: Body:

CARRARA Polished

NEGRO MARQUINA Polished

**ESTREMOZ**Polished

ESTREMOZ ROSE Polished

GREEN
GUATEMALA
Polished

ROSSO LEPANTO Polished

PRODUCT OPTIONS