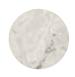

### Strata 30 | 25

**Body:** Carrara, Negro Marquina, Estremoz, Estremoz Rose, Guatemala Green or Rosso Lepanto marble in polished finishing; or Romano Travertine in natural finishing. **Metal Detail:** Brass, Nickel or Copper plate in polished, brushed or antique finishing.

## Strata 30 | 25: Body:

CARRARA Polished

NEGRO MARQUINA Polished

**ESTREMOZ**Polished

ESTREMOZ ROSE Polished

GREEN
GUATEMALA
Polished

ROSSO LEPANTO Polished

PRODUCT OPTIONS