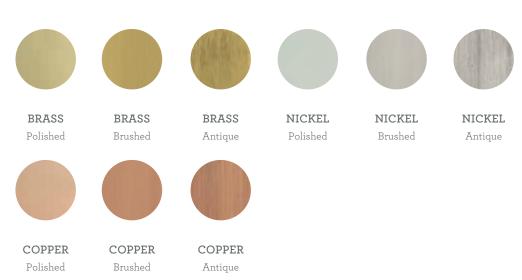

### Strata 35

Body: Brass, Nickel or Copper plate in polished, brushed or antique finishing.

### Strata 30 | 25

**Body:** Carrara, Negro Marquina, Estremoz, Estremoz Rose, Guatemala Green or Rosso Lepanto marble in polished finishing; or Romano Travertine in natural finishing. **Metal Detail:** Brass, Nickel or Copper plate in polished, brushed or antique finishing.

### Strata 35:

### Metal Detail: