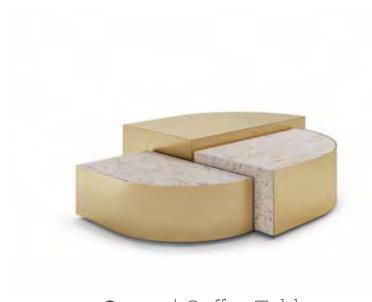

# Strata | Coffee Table

The Strata Coffee Table evokes the layers of rock and sediment that form in the earth with the passing of time. The three separate tables form an ensemble that can be set in different angles and positions, creating a soothing presence. Crafted from a wide range of materials, the Strata can convey different feelings, much like the Earth's surfaces - rougher when in travertine, or smoother when in wood veneer  $% \left( 1\right) =\left( 1\right) \left( 1\right) \left($ 

### **MATERIALS & FINISHES**

Strata 35

**Body:** Brushed Brass

Strata 30

Body: Romano Travertine stone in natural finishing

Metal Detail: Brushed Brass

Body: Romano Travertine stone in natural finishing

Metal Detail: Brushed Brass