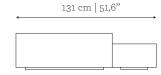

W: 102 cm | 40,2" D: 131 cm | 51,6" H: 34 cm | 13,4"

102 cm | 40,2"

**DIMENSIONS** 

34 cm | 13,4"