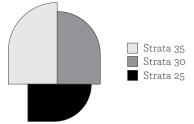

### **MATERIALS & FINISHES**

Strata 35

**Body:** Brushed Brass

Strata 30

Body: Romano Travertine stone in natural finishing

Metal Detail: Brushed Brass

Body: Romano Travertine stone in natural finishing

Metal Detail: Brushed Brass