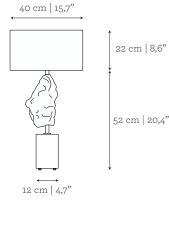

#### DIMENSIONS

W: 34 cm | 13,3" D: 40 cm | 15,7" H: 74 cm | 29"

VOLUME

WEIGHT

0,10 m³ | 3,53 ft³

12,3 kg | 27,1 lbs

Packed (in wooden case)

0,3 m³ | 10,59 ft³

52,3 kg | 115,3 lbs

PRODUCT OPTIONS

Magma | Table Lamp