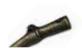

#### **MATERIALS & FINISHES**

Base: Romano Travertine in natural finishing. Cast brass: Antique Brass.

Lampshade: Medium rectangular lampshade in

Wild Silk in Silver.

#### **Cast Brass:**

ANTIQUE SILVER

Brass with silver leaf and patina

ANTIQUE COPPER
Brass with copper
leaf and patina