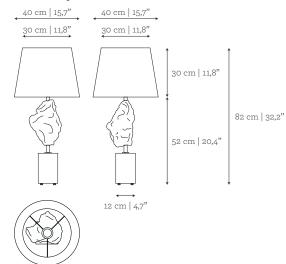

#### DIMENSIONS

W: 34 cm | 13,3" D: 40 cm | 15,7" H: 74 cm | 29"

VOLUME

WEIGHT

0,10 m³ | 3,53 ft³

12,3 kg | 27,1 lbs

Packed (in wooden case)

0,3 m³ | 10,59 ft³