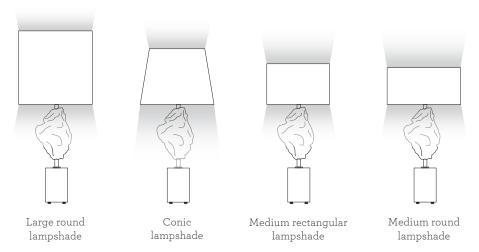

NS

Magma | Table Lamp

## **MATERIALS & FINISHES**

Base: Carrara, Negro Marquina, Estremoz and Estremoz Rose marble in honed finishing, or Romano Travertine in natural finishing.

Cast brass: Antique Brass, Antique Silver or Antique Copper.

Lampshade: Wild Silk in Ivory, Honey, Green Moss, Black Amber or Silver.

#### Base:











CARRARA Honed

NEGRO MARQUINA Honed

RO ESTE UINA <sub>H</sub>

ESTREMOZ Honed

ESTREMOZ ROSE Honed

ROMANO TRAVERTINE Natural

#### **Cast Brass:**







ANTIQUE SILVER

Brass with silver leaf and patina



ANTIQUE COPPER
Brass with copper
leaf and patina

# Lampshade:



IVORY



HONEY



GREEN MOSS



BLACK AMBER



SILVER



PRODUCT OPTIONS

Magma | Table Lamp

## LAMPSHADE





## Conic lampshade:



## Medium round lampshade:



## LIGHT DIRECTION