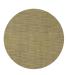

# Lampshade:

IVORY

HONEY

GREEN MOSS

BLACK AMBER

SILVER

PRODUCT OPTIONS

Magma | Table Lamp

Lampshade: Wild Silk in Ivory, Honey, Green Moss, Black Amber or Silver.