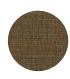

# Lampshade:

IVORY

HONEY

GREEN MOSS

BLACK AMBER

SILVER

PRODUCT OPTIONS

Magma | Table Lamp

Lampshade: Wild Silk in Ivory, Honey, Green Moss, Black Amber or Silver.