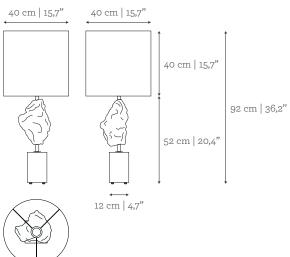

#### DIMENSIONS

W: 34 cm | 13,3" D: 40 cm | 15,7" H: 74 cm | 29"

VOLUME

WEIGHT

0,10 m³ | 3,53 ft³

12,3 kg | 27,1 lbs

Packed (in wooden case)

0,3 m³ | 10,59 ft³