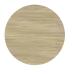

# Lampshade:

IVORY

HONEY

GREEN MOSS

BLACK AMBER

SILVER

PRODUCT OPTIONS

Magma | Table Lamp

Lampshade: Wild Silk in Ivory, Honey, Green Moss, Black Amber or Silver.