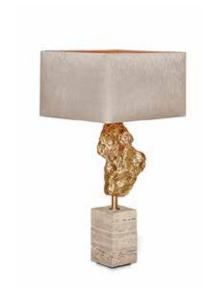

# Magma | Table Lamp

Ascending through the mantle of the Earth, molten magma becomes colder, and forms rocks that are testaments to its living core. The Magma Table Lamp provides a poetical meditation on these elements, with its carefully layered composition. The geometrical foundation, in stone, serves as a base for a magma rock molded in brass casting. The light is framed by stylized fabric abat-jour.

## AS PICTURED

#### **MATERIALS & FINISHES**

Base: Romano Travertine in natural finishing. Cast brass: Antique Brass.

Lampshade: Medium rectangular lampshade in

Wild Silk in Silver.