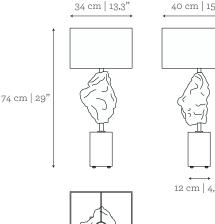

#### DIMENSIONS

W: 34 cm | 13,3" D: 40 cm | 15,7" H: 74 cm | 29"

VOLUME

WEIGHT

0,10 m³ | 3,53 ft³

12,3 kg | 27,1 lbs

Packed (in wooden case)

0,3 m³ | 10,59 ft³

52,3 kg | 115,3 lbs

PRODUCT OPTIONS

Magma | Table Lamp