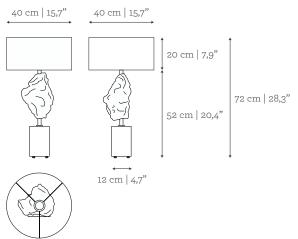

#### DIMENSIONS

W: 34 cm | 13,3" D: 40 cm | 15,7" H: 74 cm | 29"

VOLUME

WEIGHT

0,10 m³ | 3,53 ft³

12,3 kg | 27,1 lbs

Packed (in wooden case)

0,3 m³ | 10,59 ft³