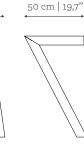

# Gravity | Marble Console

The Gravity Console stands in a delicate equilibrium between function and sculpture. Pulled by the invisible force that connects space and matter, holding the universe together, the Gravity is crafted with a unique ripple effect.

#### AS PICTURED

#### **MATERIALS & FINISHES**

Body: Carrara marble, in honed finishing.

## **DIMENSIONS**

W: 150 cm | 59,1" D: 50 cm | 19,7" H: 85 cm | 33,5"

#### CUSTOM/BESPOKE

This product is not suitable for customization.

## ENVIRONMENT

This product is made for living areas in interior spaces only. This product is not specified for bathrooms, spa's or humid environments. Not suitable for exteriors.

85 cm | 33,5"



VOLUME

WEIGHT

0,64 m³ | 22,6 ft³

350 kg | 771,6 lbs

Packed (in wooden case)

0,98 m³ | 34,61 ft³

540 kg | 1190,5 lbs

150 cm | 59,1"



PRODUCT OPTIONS

Gravity | Marble Console

#### MATERIALS & FINISHES

**Body:** Carrara, Negro Marquina, Estremoz or Estremoz Rose in polished or honed finishing.



CARRARA

Polished

or Honed



NEGRO MARQUINA Polished or Honed



ESTREMOZ

Polished
or Honed



ESTREMOZ ROSE Polished or Honed

### BEFORE INSTALLING YOUR PRODUCT



This product does not stand on it's own. The Console must be placed on a flat surface and against a wall at all times. There is a fixation system that must be applied, and must be kept at all times.



This product requires care when installing assembly, please read our installation instructions.