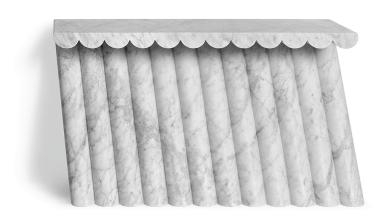

# Gravity | Marble Console

The Gravity Console stands in a delicate equilibrium between function and sculpture. Pulled by the invisible force that connects space and matter, holding the universe together, the Gravity is crafted with a unique ripple effect.

#### **MATERIALS & FINISHES**

Body: Carrara marble, in honed finishing.

## **DIMENSIONS**

W: 150 cm | 59,1" D: 50 cm | 19,7" H: 85 cm | 33,5"