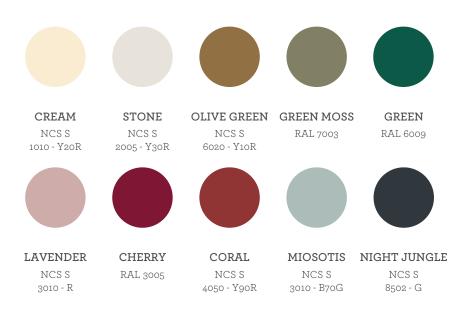

## **MATERIALS & FINISHES**

CUSTOM/BESPOKE

**Body:** Lacquered in Coral with matt finishing.

This product is not suitable for customization.

## MATERIALS & FINISHES

**Body:** Lacquered in all RAL colours with matt finishing.