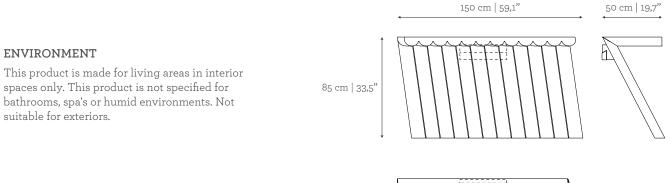

## Gravity | Lacquered Console

The Gravity Console stands in a delicate equilibrium between function and sculpture. Pulled by the invisible force that connects space and matter, holding the universe together, the Gravity is crafted with a unique ripple effect.

#### AS PICTURED

## **MATERIALS & FINISHES**

CUSTOM/BESPOKE

**Body:** Lacquered in Coral with matt finishing.

This product is not suitable for customization.

### DIMENSIONS

W: 150 cm | 59,1" D: 50 cm | 19,7" H: 85 cm | 33,5"



## WEIGHT

0,64 m³ | 22,6 ft³

VOLUME

## 90 kg | 198,4 lbs

901

**Packed (in wooden case)** 0,80 m<sup>3</sup> | 28,25 ft<sup>3</sup> 19

190 kg | 418.9 lbs



# GINGER & JAGGER

## PRODUCT OPTIONS

Gravity | Lacquered Console

## MATERIALS & FINISHES

**Body:** Lacquered in all RAL colours with matt finishing.



#### BEFORE INSTALLING YOUR PRODUCT



This product does not stand on it's own. The Console must be placed on a flat surface and against a wall at all times. There is a fixation system that must be applied, and must be kept at all times.



This product requires care when installing assembly, please read our installation instructions.