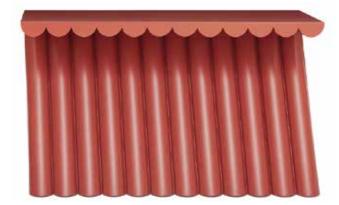

## Gravity | Lacquered Console

The Gravity Console stands in a delicate equilibrium between function and sculpture. Pulled by the invisible force that connects space and matter, holding the universe together, the Gravity is crafted with a unique ripple effect.

## **MATERIALS & FINISHES**

CUSTOM/BESPOKE

**Body:** Lacquered in Coral with matt finishing.

This product is not suitable for customization.