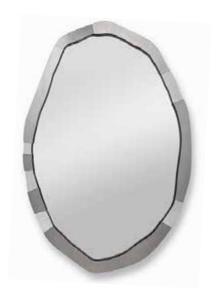

# Solstice | Limited Edition Mirror

The Solstice Mirror captures an ethereal moment of alignment, a fraction of time when the Sun shines the brightest, and the longest. The metal is like the Earth, in an instance of stillness, embracing the mirror. Evocative, detached from unnecessary complexity, the Solstice is in essence a celebration all the everlasting elements that surround us – time, matter, light – and of oneself, reflected.

#### **MATERIALS & FINISHES**

Frame: Brushed Nickel.

Metal Sections: Polished Nickel. Mirror: Smokey finishing.