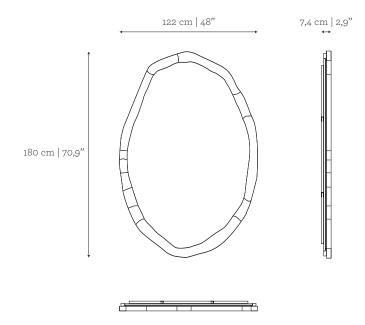

rlasting elements that surround us – time, matter, light – and of oneself, reflected.

#### AS PICTURED

#### **MATERIALS & FINISHES**

Frame: Brushed Nickel.

Metal Sections: Polished Nickel. Mirror: Smokey finishing.

# LIMITED EDITION

Limited Edition of 60 units, numbered and signed by Paula Sousa, Ginger & Jagger's Founder and Creative Director.

## CUSTOM/BESPOKE

This product is not suitable for customization.

# ENVIRONMENT

This product is made for living areas in interior spaces only. This product is not specified for bathrooms, spa's or humid environments. Not suitable for exteriors.

VOLUME WEIGHT

0,16 m³ | 5,65 ft³ 80 kg | 176,4 lbs

Packed (in wooden case)

0,32 m $^3$  | 11,30 ft $^3$  145 kg | 319,7 lbs

#### DIMENSIONS

W: 122 cm | 48" D: 7,4 cm | 2,9" H: 180 cm | 70,9"





# PRODUCT OPTIONS

Solstice | Limited Edition Mirror

# **MATERIALS & FINISHES**

Frame: Brushed Nickel.

Metal Sections: Polished Nickel.
Mirror: Smokey finishing.

Frame:

Metal Sections:

Mirror:



NICKEL Brushed



NICKEL Polished



SMOKEY

#### MIRROR VERSION





Vertical

Horizontal