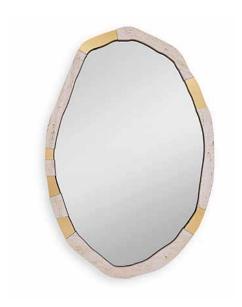

# **Solstice** | Mirror

The Solstice Mirror captures an ethereal moment of alignment, a fraction of time when the Sun shines the brightest, and the longest. The stone is like the Earth, in an instance of stillness, embracing the mirror and the metal details, as warm rays of light. Evocative, detached from unnecessary complexity, the Solstice is in essence a celebration all the everlasting elements that surround us – time, matter, light – and of oneself, reflected.

#### **MATERIALS & FINISHES**

Frame: Romano Travertine in natural finishing.

Metal Sections: Polished Brass. Mirror: Smokey finishing.