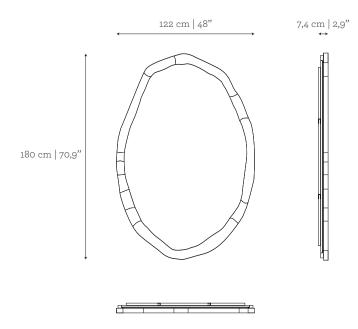

mirror and the metal details, as warm rays of light. Evocative, detached from unnecessary complexity, the Solstice is in essence a celebration all the everlasting elements that surround us – time, matter, light – and of oneself, reflected.

#### AS PICTURED

#### **MATERIALS & FINISHES**

Frame: Romano Travertine in natural finishing.

Metal Sections: Polished Brass. Mirror: Smokey finishing.

#### **DIMENSIONS**

W: 122 cm | 48" D: 7,4 cm | 2,9"

H: 180 cm | 70,9"

## CUSTOM/BESPOKE

This product is not suitable for customization.

## ENVIRONMENT

This product is made for living areas in interior spaces only. This product is not specified for bathrooms, spa's or humid environments. Not suitable for exteriors.

VOLUME WEIGHT

0,16 m³ | 5,65 ft³ 80 kg | 176,4 lbs

Packed (in wooden case)





PRODUCT OPTIONS

Solstice | Mirror

#### **MATERIALS & FINISHES**

**Frame:** Carrara, Negro Marquina, Estremoz, Estremoz Rose or Guatemala Green with polished or honed finishing; or Romano Travertine in natural finishing.

**Metal Sections:** Brass, Nickel or Copper plate with polished, brushed or antique finishing.

Mirror: Clear, Bronze or Smokey finishing.

#### Frame:



CARRARA
Polished or
Honed



NEGRO MARQUINA Polished or Honed



ESTREMOZ
Polished or
Honed



ROSE
Polished or
Honed



GUATEMALA GREEN Polished or Honed



ROMANO TRAVERTINE Natural

## Metal Sections:



BRASS Polished



BRASS Brushed



BRASS Antique



NICKEL Polished



NICKEL Brushed



NICKEL Antique



COPPER Polished



COPPER Brushed



COPPER Antique



PRODUCT OPTIONS Solstice | Mirror

#### Mirror: