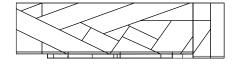

# Meridiano | Wood Sideboard

The Meridiano Sideboard is a contemplation on the polarities in Nature. North and south, earth and water, gravity and air, these poles coexist with seemingly impossible harmony. Intricate in design, its top and foundation standing in purposeful equilibrium, the Meridiano emanates magnetic character. The marble front, top and sides are the framing devices for two doors and three large drawers, in lacquer, made to keep objects of cardinal substance to a living space.

#### DIMENSIONS

W: 200 cm | 78,7" D: 53 cm | 20,9"

H: 84 cm | 33,1"

53 cm | 20,9"

200 cm | 78,7'

PRODUCT OPTIONS Meridiano | Wood Sideboard