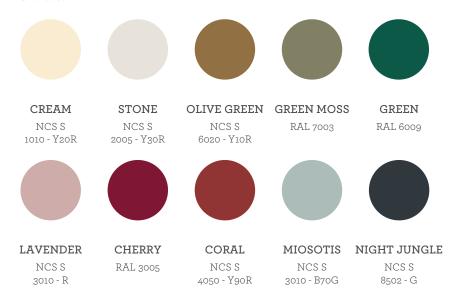

# Lacquer

**CREAM** NCS S 1010 - Y20R

STONE NCS S 2005 - Y30R

RAL 6009

NCS S

6020 - Y10R

LAVENDER NCS S

**CHERRY** RAL 3005 3010 - R

CORAL NCS S 4050 - Y90R

3010 - B70G

MIOSOTIS NCS S

NIGHT JUNGLE NCS S 8502 - G

PRODUCT OPTIONS

Meridiano | Wood Sideboard