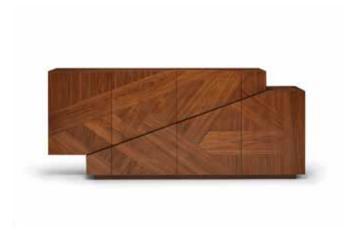

# Meridiano | Wood Sideboard

The Meridiano Sideboard is a contemplation on the polarities in Nature. North and south, earth and water, gravity and air, these poles coexist with seemingly impossible harmony. Intricate in design, its top and foundation standing in purposeful equilibrium, the Meridiano emanates magnetic character. The marble front, top and sides are the framing devices for two doors and three large drawers, in lacquer, made to keep objects of cardinal substance to a living space.

#### MATERIALS & FINISHES

Exterior: American Walnut veneer in inlay marquetry in matt finishing.

Interior & Drawers: American Walnut veneer

in matt finishing.

Shelves: Lacquered in Stone in matt finishing.