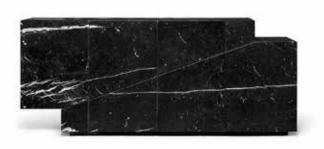

## Meridiano | Marble Sideboard

The Meridiano Sideboard is a contemplation on the polarities in Nature. North and south, earth and water, gravity and air, these poles coexist with seemingly impossible harmony. Intricate in design, its top and foundation standing in purposeful equilibrium, the Meridiano emanates magnetic character. The marble front, top and sides are the framing devices for two doors and three large drawers, in lacquer, made to keep objects of cardinal substance to a living space.

### **MATERIALS & FINISHES**

**Exterior:** Negro Marquina marble in polished finishing. Interior: Lacquered in NCS S 4050-R in matt finishing. Drawers & Shelves: Lacquered in NCS S 4050-R in matt finishing. Version: Left.