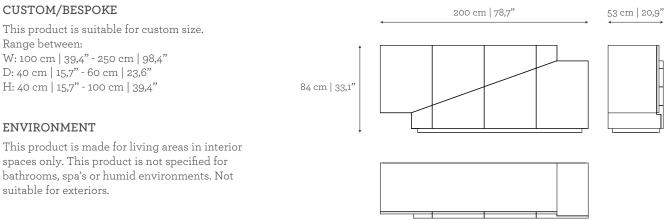

VOLUME

0,89 m<sup>3</sup> | 31,43 ft<sup>3</sup>

1,49 m³ | 52,62 ft³

Packed (in wooden case)

Range between:

### DIMENSIONS

W: 200 cm | 78,7" D: 53 cm | 20,9" H: 84 cm | 33,1"

### www.gingerandjagger.com | info@gingerandjagger.com

WEIGHT

300 kg | 661,4 lbs

500 kg | 1102,3 lbs