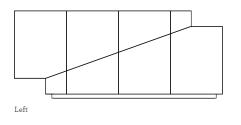

### **MATERIALS & FINISHES**

**Exterior:** Negro Marquina marble in polished finishing. Interior: Lacquered in NCS S 4050-R in matt finishing. Drawers & Shelves: Lacquered in NCS S 4050-R in matt finishing. Version: Left.

### SIDEBOARD VERSION