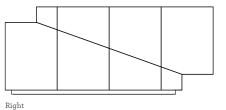

| 661,4 lbs

500 kg | 1102,3 lbs

# GINGER 🚷 JAGGER

### PRODUCT OPTIONS

Meridiano | Marble Sideboard

### MATERIALS & FINISHES

**Exterior:** Carrara, Negro Marquina, Estremoz, Estremoz Rose or Guatemala Green marble in polished finishing.

Interior: Lacquered in all RAL colors with matt finishing.

Drawers & Shelves: Lacquered in all RAL colors with matt or gloss finishing.

### Exterior:









CARRARA Polished

NEGRO MARQUINA Polished

A Polished

ESTREMOZ ROSE Polished

**GUATEMALA** GREEN Polished

Interior, Drawers & Shelves: CREAM STONE OLIVE GREEN GREEN MOSS GREEN NCS S NCS S NCS S RAL 7003 RAL 6009 1010 - Y20R 2005 - Y30R 6020 - Y10R LAVENDER CHERRY CORAL MIOSOTIS NIGHT JUNGLE NCS S RAL 3005 NCS S NCS S NCS S 3010 - R 4050 - Y90R 3010 - B70G 8502 - G

### SIDEBOARD VERSION