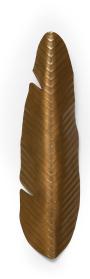

# Bananas | Wall Lamp

Bananas brings to life the banana tree, with its elongated curved shape hosting hand-turned brass leaves.

Emerging from the wall, it features a uniquely chiselled texture, allowing the light to be both reflected and diffused along the surface, culminating in a stand out piece for any living space.

## MATERIALS & FINISHES

**Exterior of the Leaf:** Chiseled Brass. **Interior of the Leaf:** Polished Brass.

Version: Left.