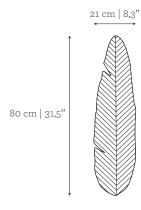

## **DIMENSIONS**

W: 21 cm | 8,3" D: 15 cm | 5,9" H: 80 cm | 31,5"

 VOLUME
 WEIGHT

 0,03 m³ | 1,06 ft³
 2 kg | 4,4 lbs

 Packed (in reinforced carton case)

 0,07 m³ | 2,47 ft³
 4 kg | 8,8 lbs

PRODUCT OPTIONS Bananas | Wall Lamp