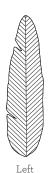

## MATERIALS & FINISHES

**Exterior of the Leaf:** Chiseled Brass. **Interior of the Leaf:** Polished Brass.

Version: Left.