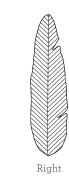

## MATERIALS & FINISHES

**Exterior of the Leaf:** Chiseled Brass. **Interior of the Leaf:** Polished Brass.

Version: Left.