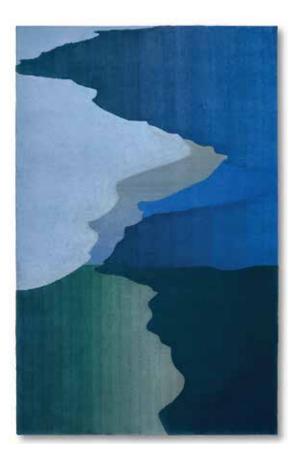

# Tides | Rug

The rise and fall of ocean tides are a reverberation of the combined forces of gravity exerted by the Moon and the Sun and the rotation of the Earth. Their cadence is mesmerizingly captured in the Tides Rug, brewing a sense of calm through the graphical elements.

#### COLOURS BY AREA (AS PER OUR DESIGN)

**A** - Z 31

- B Z 47 | Z 34 | Z 32, horizontal gradient
- C Z 50 | Z 37, horizontal gradient
- D Z 32
- E Z 47 | Z 51 | Z 50, horizontal gradient
- F Z 47
- G Z 47 | Z 34, diagonal gradient