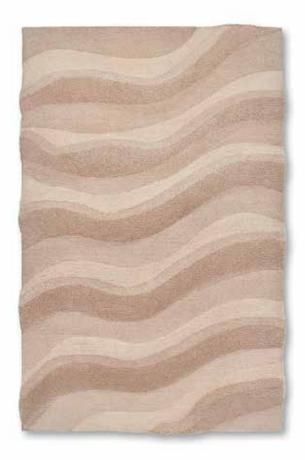

### Dune | Rug

A Dune is a hill of loose sand formed by an invisible choreography of the wind, the land and the sea. This rug explores the passing of the wind, of time and of place. A sense of perpetual and delicate motion for a living space.

#### DIMENSIONS

W: 240 cm | 94,5" D: 350 cm | 137,8" Available for custom design in different sizes, shapes and colours.