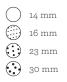

#### WOOL THICKNESS

#### WEIGHTS AND THICKNESS

Pile height: 14 - 30 mm | 0,6" - 1,2" Total thickness: 50 mm | 2" Total weight: 5,5 kg/m2