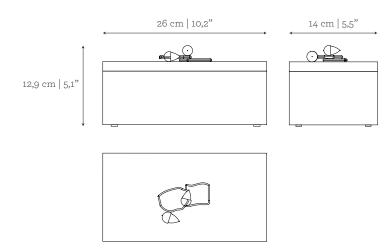

ion.

The marble casing and top provide a sense of gravity, while its smooth lines are contrasted by the handle in brass casting made from tree bark.

#### AS PICTURED

### **MATERIALS & FINISHES**

**Box:** Negro Marquina marble in honed finishing.

Handle: Cast Brass in Brass finishing.

### **DIMENSIONS**

W: 26 cm | 10,2"

D: 14 cm | 5,5"

H: 12,9 cm | 5,1"

# CUSTOM/BESPOKE

This product is not suitable for customization.

## **ENVIRONMENT**

This product is made for living areas in interior spaces only. This product is not specified for bathrooms, spa's or humid environments. Not suitable for exteriors.

**VOLUME WEIGHT** 0,01 m<sup>3</sup> | 0,35 ft<sup>3</sup> 4 kg | 8,8 lbs

Packed (in carton case)

 $0,01 \text{ m}^3 \mid 0,35 \text{ ft}^3$   $5 \text{ kg} \mid 11 \text{ lbs}$ 





PRODUCT OPTIONS

Element | Medium Box

# MATERIALS & FINISHES

**Box:** Carrara, Negro Marquina or Green Guatemala marble in honed finishing.

Handle: Cast Brass with Brass finishing.

#### Box:







NEGRO MARQUINA Polished



GUATEMALA GREEN

shed Polished

## Handle:



BRASS Brass