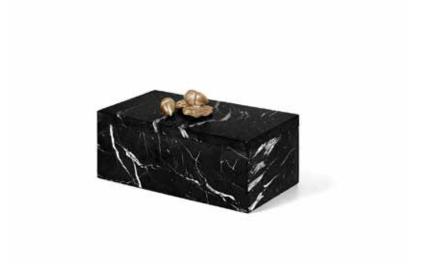

# **Element** | Medium Box

The Element Box was created to be filled with objects that hold one's affection.

The marble casing and top provide a sense of gravity, while its smooth lines are contrasted by the handle in brass casting made from tree bark.

#### AS PICTURED

### **MATERIALS & FINISHES**

**Box:** Negro Marquina marble in honed finishing.

Handle: Cast Brass in Brass finishing.