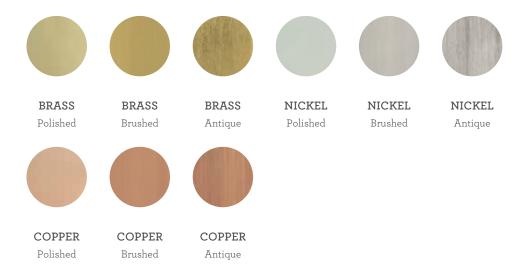

**Structure:** Striped tube with Brass, Antique Brass, Nickel, Antique Nickel, Copper or Antique Copper.

Rim: Brass, Nickel or Copper plate in polished, brushed or antique finishing.

## Rim: