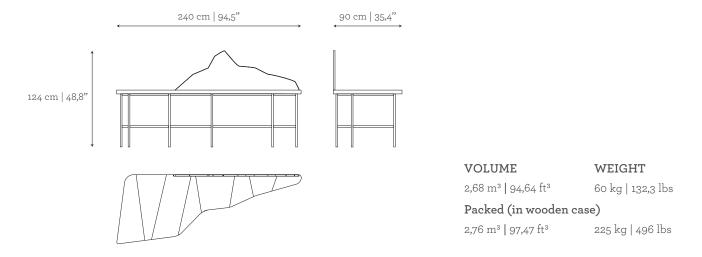

124 cm | 48,8"

#### DIMENSIONS

W: 240 cm | 94,5" D: 90 cm | 35,4" H: 124 cm | 48,8"

### 240 cm | 94,5"

This product is made for living areas in interior spaces only. This product is not specified for bathrooms, spa's or humid environments. Not suitable for exteriors.

VOLUME WEIGHT

2,68 m³ | 94,64 ft³ 125 kg | 275,6 lbs

Packed (in wooden case)

2,76 m<sup>3</sup> | 97,47 ft<sup>3</sup>

PRODUCT OPTIONS

Landscape | Desk