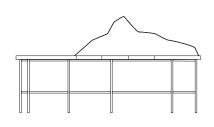

# Landscape | Desk

The distinctive Landscape Desk initiates a design tension between rough and smooth, straight lines and faceted shapes. It's novel metal structure is the foundation from where mountains and hills arise, reimagined in its silhouette. The desk devises a panoramic setting that can be appreciated from any vantage point.

#### DIMENSIONS

W: 240 cm | 94,5" D: 90 cm | 35,4" H: 124 cm | 48,8"