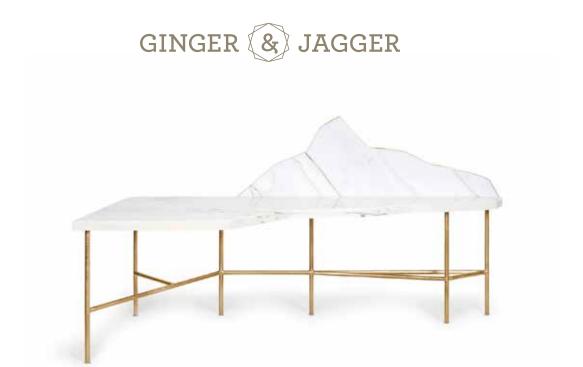

# Landscape | Desk

The distinctive Landscape Desk initiates a design tension between rough and smooth, straight lines and faceted shapes. It's novel metal structure is the foundation from where mountains and hills arise, reimagined in its silhouette. The desk devises a panoramic setting that can be appreciated from any vantage point.

#### **MATERIALS & FINISHES**

Top & Screen: Estremoz marble in polished finishing. Structure: Striped tube with Brass finishing.

Rim: Brushed Brass. Version: Right.

#### DIMENSIONS

W: 240 cm | 94,5" D: 90 cm | 35,4" H: 124 cm | 48,8"