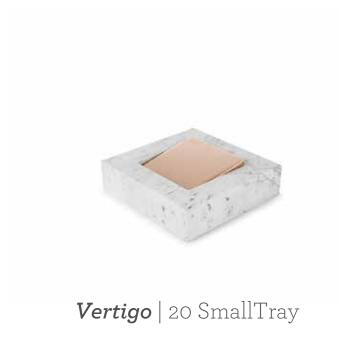

Vertigo takes its inspiration from gravity, the very anchor of the universe that conducts the movements of the planets and all their objects. The square Carrara marble base provides the weight of the piece, gently supporting its central polished brass sheet, available in plated yellow gold, rose gold, or silver.

## **MATERIALS & FINISHES**

**Base:** Carrara marble in honed finishing. **Metal:** Rose Gold 24K plated Brass.

## **DIMENSIONS**

W: 20 cm | 7,9" D: 20 cm | 7,9" H: 6 cm | 2,4"