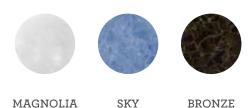

Polaris is reminiscent of natural shapes found across a portfolio of elements on Earth and beyond. The handcrafted melted glass is available in sky, bronze or magnolia colours, and hosts the dramatic shapes, smooth lines and tapered surfaces characteristic of crystals, gemstones and ice structures.

#### AS PICTURED

#### **MATERIALS & FINISHES**

Melted Glass in Sky.

### CUSTOM/BESPOKE

This product is not suitable for customization.

#### ENVIRONMENT

This product is made for living areas in interior spaces only. This product is not specified for bathrooms, spa's or humid environments. Not suitable for exteriors.

# MATERIALS & FINISH OPTIONS Melted Glass: Magnolia, Sky or Bronze.



## DIMENSIONS

W: 24 cm | 9,4" D: 6 cm | 2,4" H: 6 cm | 2,4"



 VOLUME
 WEIGHT

 0,001 m³ | 0,04 ft³
 1 kg | 2,2 lbs

 Packed (in carton case)

 0,005 m³ | 0,18 ft³
 2 kg | 4,4 lbs