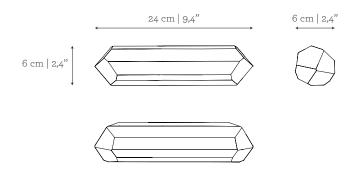

## DIMENSIONS

W: 24 cm | 9,4" D: 6 cm | 2,4" H: 6 cm | 2,4"

 VOLUME
 WEIGHT

 0,001 m³ | 0,04 ft³
 1 kg | 2,2 lbs

 Packed (in carton case)

 0,005 m³ | 0,18 ft³
 2 kg | 4,4 lbs