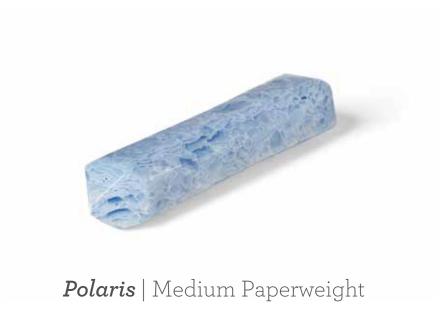

Polaris is reminiscent of natural shapes found across a portfolio of elements on Earth and beyond. The handcrafted melted glass is available in sky, bronze or magnolia colours, and hosts the dramatic shapes, smooth lines and tapered surfaces characteristic of crystals, gemstones and ice structures.

#### **MATERIALS & FINISHES**

Melted Glass in Sky.