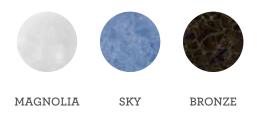

#### MATERIALS & FINISH OPTIONS Melted Glass: Magnolia, Sky or Bronze.

| VOLUME                  | WEIGHT           |
|-------------------------|------------------|
| 0,001 m³   0,04 ft³     | 0,7 kg   1,5 lbs |
| Packed (in carton case) |                  |
| 0,005 m³   0,18 ft³     | 1,5 kg   3,3 lbs |