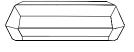

### DIMENSIONS

W: 18 cm | 7,1" D: 6 cm | 2,4" H: 6 cm | 2,4"

Melted Glass in Sky.

This product is not suitable for customization.

18 cm | 7,1"