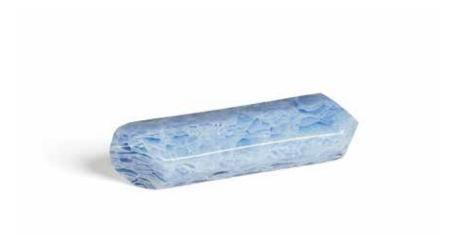

# Polaris | Small Paperweight

Polaris is reminiscent of natural shapes found across a portfolio of elements on Earth and beyond. The handcrafted melted glass is available in sky, bronze or magnolia colours, and hosts the dramatic shapes, smooth lines and tapered surfaces characteristic of crystals, gemstones and ice structures.

### DIMENSIONS

W: 18 cm | 7,1" D: 6 cm | 2,4" H: 6 cm | 2,4"

Melted Glass in Sky.

This product is not suitable for customization.