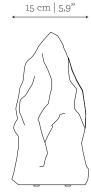

## **DIMENSIONS**

W: 15 cm | 5,9" D: 11 cm | 4,3" H: 30 cm | 11,8"

11 cm | 4,3"

VOLUME 0,005 m<sup>3</sup> | 0,18 ft<sup>3</sup> WEIGHT 8 kg | 17,6 lbs

Packed (in carton case)

0,01 m³ | 0,35 ft³

10 kg | 22 lbs