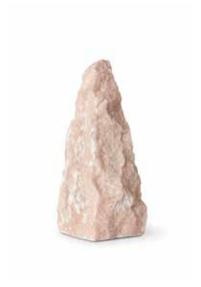

# Pico | Bookend

The Cratera bowl presents a striking resemblance to the complex texture and craters of the moon's surface, formed over millennia of atmospheric impacts. The cactus leaf-shaped tray is cast from a single piece of brass that presents the plateaued lunar theme of this bowl.

#### **MATERIALS & FINISHES**

A solid block of hand carved Carrara marble.