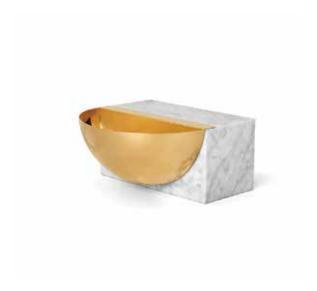

# Hemisphere | Bowl

Hemisphere draws on the dominant role played by the sphere in our universe against the infinite nature of an ordered cosmos. The principal gold plated brass quarter-sphere is juxtaposed against a rectangular Carrara or Negro Marquina marble block, creating a startling contrast between boldness and serenity.

### **MATERIALS & FINISHES**

**Bowl:** Carrara marble in honed finishing. **Metal:** Yellow Gold 24K plated Brass.

# MATERIALS & FINISHES

Bowl: Carrara or Negro Marquina marble in honed finishing.

Metal: Yellow Gold 24K plated Brass