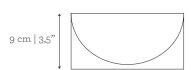

# Hemisphere | Bowl

Hemisphere draws on the dominant role played by the sphere in our universe against the infinite nature of an ordered cosmos. The principal gold plated brass quarter-sphere is juxtaposed against a rectangular Carrara or Negro Marquina marble block, creating a startling contrast between boldness and serenity.

#### AS PICTURED

### **MATERIALS & FINISHES**

**Bowl:** Carrara marble in honed finishing. **Metal:** Yellow Gold 24K plated Brass.

### DIMENSIONS

W: 18 cm | 7,1" D: 17 cm | 6,7" H: 9 cm | 3,5"

# CUSTOM/BESPOKE

This product is not suitable for customization.

# 18 cm | 7,1"



# **ENVIRONMENT**

This product is made for living areas in interior spaces only. This product is not specified for bathrooms, spa's or humid environments. Not suitable for exteriors.





VOLUME WEIGHT

0,01 m³ | 0,35 ft³ 6 kg | 15,4 lbs

Packed (in carton case)

0,01  $m^3$  | 0,35  $ft^3$  12 kg | 26,5 lbs





PRODUCT OPTIONS

Hemisphere | Bowl

# MATERIALS & FINISHES

Bowl: Carrara or Negro Marquina marble in honed finishing.

Metal: Yellow Gold 24K plated Brass

### Bowl:





CARRARA Honed

NEGRO MARQUINA Honed

## Metal:



BRASS Yellow Gold 24K