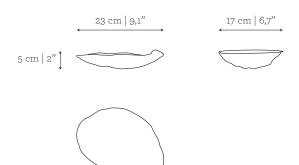

## **DIMENSIONS**

W: 23 cm | 9,1" D: 17 cm | 6,7" H: 5 cm | 2"

**BRASS** 

Brass

VOLUME WEIGHT 0,01 m³ | 0,35 ft³

Packed (in carton case)

0,01 m³ | 0,35 ft³ 1,5 kg | 3,3 lbs

1 kg | 2,2 lbs