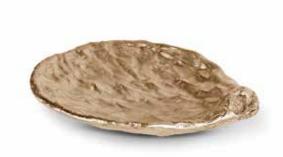

# Cratera | Bowl

The Cratera bowl presents a striking resemblance to the complex texture and craters of the moon's surface, formed over millennia of atmospheric impacts. The cactus leaf-shaped tray is cast from a single piece of brass that presents the plateaued lunar theme of this bowl.

#### AS PICTURED