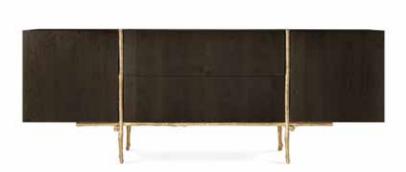

# Bosque | Sideboard

The Bosque pays homage to lavish forest canopies, hosting trees that bask in the sun whilst sheltering the growing saplings beneath. The oak branches of the legs have been cast from a brass mold, and are surmounted by a sideboard comprising a pair of large drawers, the larger composed of two smaller cutlery drawers, between doors containing adjustable shelves.

#### **MATERIALS & FINISHES**

**Body, interior and exterior:** Night Jungle wood veneer in gloss.

Structure: Cast brass with Brass finishing.