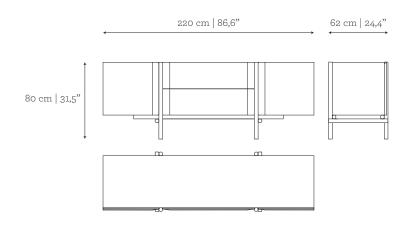

# DIMENSIONS

W: 220 cm | 86,6" D: 62 cm | 24,4" H: 80 cm | 31,5"

PRODUCT OPTIONS

Bosque | Sideboard