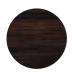

g areas in interior spaces only. This product is not specified for bathrooms, spa's or humid environments. Not suitable for exteriors.

# VOLUME WEIGHT

0,97 m³ | 34,26 ft³ 192 kg | 423,3 lbs

Packed (in wooden case)

1,68 m³ | 59,33 ft³ 295 kg | 650,4 lbs

# **DIMENSIONS**

W: 220 cm | 86,6" D: 56 cm | 22" H: 79 cm | 31,1"





PRODUCT OPTIONS Walnut | Sideboard

## MATERIALS & FINISHES

Body & Doors: American Walnut, Ebony, Amara Ebony or Olive Ash wood veneer in inlay marquetry with matt or gloss finishing.

Drawers & Shelves: Lacquered in all RAL colors with matt or gloss finishing. Handles: Cast Brass with Brass, Antique Brass, Silver, Antique Silver, Copper or Antique Copper.

Footer: Brass, Nickel or Copper plate in polished, brushed or antique finishing.

## **Body & Doors:**









AMERICAN WALNUT

**EBONY** 

AMARA **EBONY** 

OLIVE ASH

### Drawers: & Shelves:











GREEN

RAL 6009

**CREAM** NCS S 1010 - Y20R

STONE NCS S 2005 - Y30R

OLIVE GREEN GREEN MOSS NCS S RAL 7003











LAVENDER NCS S 3010 - R

**CHERRY** RAL 3005

CORAL NCS S 4050 - Y90R

NCS S 3010 - B70G

MIOSOTIS NIGHT JUNGLE NCS S 8502 - G



PRODUCT OPTIONS

Walnut | Sideboard

## Handles:



BRASS Brass



ANTIQUE BRASS
Brass with patina



SILVER Brass with silver leaf



ANTIQUE SILVER

Brass with silver leaf and patina



COPPER
Brass with copper leaf



Brass with copper leaf and patina

## Footer:



BRASS Polished



BRASS Brushed



BRASS Antique



NICKEL Polished



NICKEL Brushed



NICKEL Antique



COPPER
Polished



COPPER Brushed



COPPER Antique