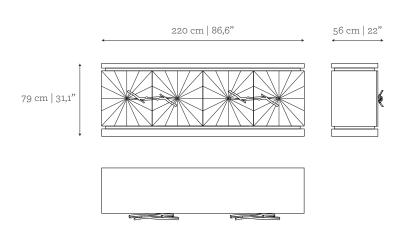

# **DIMENSIONS**

W: 220 cm | 86,6" D: 56 cm | 22" H: 79 cm | 31,1"

PRODUCT OPTIONS Walnut | Sideboard