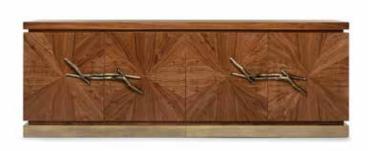

# Walnut | Sideboard

The woodwork of the Walnut, made with inlay marquetry technique, evokes the first rays of sunshine passing through naked tree branches. The unique door handles are made from tree branches in brass casting mold.

#### AS PICTURED

## MATERIALS & FINISHES

**Body & Doors:** American Walnut veneer in inlay marquetry with matt finishing.

**Drawers & Shelves:** Lacquered in Stone with gloss finishing.

Handles: Cast Brass with Antique finishing.

Footer: Antique Brass.