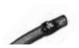

# Walnut | Sideboard

The woodwork of the Walnut, made with inlay marquetry technique, evokes the first rays of sunshine passing through naked tree branches. The unique door handles are made from tree branches in brass casting mold.

## MATERIALS & FINISHES

**Body & Doors:** American Walnut veneer in inlay marquetry with matt finishing.

**Drawers & Shelves:** Lacquered in Stone with gloss finishing.

Handles: Cast Brass with Antique finishing.

## Handles:

BRASS Brass

ANTIQUE BRASS
Brass with patina

SILVER Brass with silver leaf

ANTIQUE SILVER

Brass with silver leaf and patina

COPPER
Brass with copper leaf

Brass with copper leaf and patina