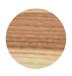

areas in interior spaces only. This product is not specified for bathrooms, spa's or humid environments. Not suitable for exteriors.

# VOLUME WEIGHT

0,97 m³ | 34,26 ft³ 192 kg | 423,3 lbs

Packed (in wooden case)

1,68 m³ | 59,33 ft³ 295 kg | 650,4 lbs

# **DIMENSIONS**

W: 220 cm | 86,6" D: 56 cm | 22" H: 79 cm | 31,1"





PRODUCT OPTIONS Walnut | Sideboard

## MATERIALS & FINISHES

Body & Doors: American Walnut, Ebony, Amara Ebony or Olive Ash wood veneer in inlay marquetry with matt or gloss finishing.

Drawers & Shelves: Lacquered in all RAL colors with matt or gloss finishing. Handles: Cast Brass with Brass, Antique Brass, Silver, Antique Silver, Copper or Antique Copper.

Footer: Brass, Nickel or Copper plate in polished, brushed or antique finishing.

## **Body & Doors:**









AMERICAN WALNUT

**EBONY** 

AMARA **EBONY** 

OLIVE ASH

### Drawers: & Shelves:











GREEN

RAL 6009

**CREAM** NCS S 1010 - Y20R

STONE NCS S 2005 - Y30R

OLIVE GREEN GREEN MOSS NCS S RAL 7003











LAVENDER NCS S 3010 - R

**CHERRY** RAL 3005

CORAL NCS S 4050 - Y90R

NCS S 3010 - B70G

MIOSOTIS NIGHT JUNGLE NCS S 8502 - G



PRODUCT OPTIONS

Walnut | Sideboard

## Handles:



BRASS Brass



ANTIQUE BRASS
Brass with patina



SILVER Brass with silver leaf



ANTIQUE SILVER

Brass with silver leaf and patina



COPPER
Brass with copper leaf



Brass with copper leaf and patina

## Footer:



BRASS Polished



BRASS Brushed



BRASS Antique



NICKEL Polished



NICKEL Brushed



NICKEL Antique



COPPER
Polished



COPPER Brushed



COPPER Antique