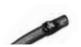

# Walnut | Bar Cabinet

The woodwork of the Walnut Bar Cabinet, made with inlay marquetry technique, evokes the first rays of sunshine passing through naked tree branches. The unique door handles are made from tree branches in brass casting mold.

# MATERIALS & FINISHES

Body & Doors: American Walnut veneer in inlay

marquetry with matt finishing. Drawers & Shelves: Lacquered in Stone with

gloss finishing.

Handles: Cast Brass with Antique finishing.

Top & Footer: Antique Brass.

### Handles:

BRASS Brass

ANTIQUE BRASS
Brass with patina

SILVER Brass with silver leaf

ANTIQUE SILVER

Brass with silver leaf and patina

COPPER Brass with

ANTIQUE COPPER
Brass with copper