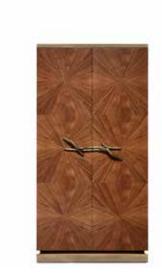

# Walnut | Bar Cabinet

The woodwork of the Walnut Bar Cabinet, made with inlay marquetry technique, evokes the first rays of sunshine passing through naked tree branches. The unique door handles are made from tree branches in brass casting mold.

## **DIMENSIONS**

W: 100 cm | 39,4" D: 56 cm | 22" H: 196 cm | 77,2"

100 cm | 39,4"

196 cm | 77,2"

56 cm | 22"

PRODUCT OPTIONS Walnut | Bar Cabinet