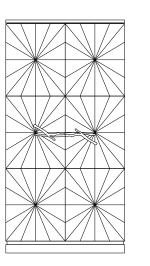

# Walnut | Bar Cabinet

The woodwork of the Walnut Bar Cabinet, made with inlay marquetry technique, evokes the first rays of sunshine passing through naked tree branches. The unique door handles are made from tree branches in brass casting mold.

## **DIMENSIONS**

W: 100 cm | 39,4" D: 56 cm | 22" H: 196 cm | 77,2"

100 cm | 39,4"

196 cm | 77,2"

56 cm | 22"

PRODUCT OPTIONS Walnut | Bar Cabinet