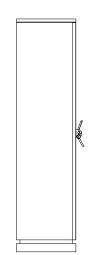

# Walnut | Bar Cabinet

The woodwork of the Walnut Bar Cabinet, made with inlay marquetry technique, evokes the first rays of sunshine passing through naked tree branches. The unique door handles are made from tree branches in brass casting mold.

## **DIMENSIONS**

W: 100 cm | 39,4" D: 56 cm | 22" H: 196 cm | 77,2"

100 cm | 39,4"

196 cm | 77,2"

56 cm | 22"

PRODUCT OPTIONS Walnut | Bar Cabinet