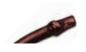

# Walnut | Bar Cabinet

The woodwork of the Walnut Bar Cabinet, made with inlay marquetry technique, evokes the first rays of sunshine passing through naked tree branches. The unique door handles are made from tree branches in brass casting mold.

# MATERIALS & FINISHES

Body & Doors: American Walnut veneer in inlay

marquetry with matt finishing. Drawers & Shelves: Lacquered in Stone with

gloss finishing.

Handles: Cast Brass with Antique finishing.

Top & Footer: Antique Brass.

### Handles:

BRASS Brass

ANTIQUE BRASS
Brass with patina

SILVER Brass with silver leaf

ANTIQUE SILVER

Brass with silver leaf and patina

COPPER Brass with

ANTIQUE COPPER
Brass with copper