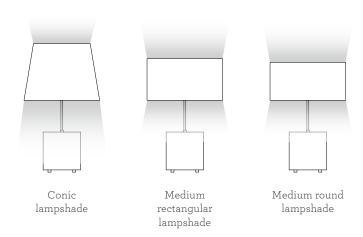

### LAMPSHADE

Medium rectangular lampshade:

Medium round lampshade:

# LIGHT DIRECTION