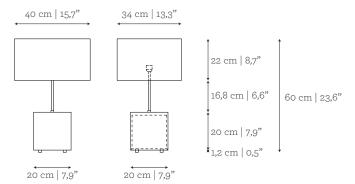

# DIMENSIONS

Ø: 40 cm | 15,7" H: 68 cm | 26,8"

 VOLUME
 WEIGHT

 0,11 m³ | 3,88 ft³
 6 kg | 13,2 lbs

Packed (in wooden case)

0,3 m³ | 10,59 ft³ 46 kg | 101,4 lbs

PRODUCT OPTIONS

Tree | Table Lamp

### LAMPSHADE

Medium rectangular lampshade:

Medium round lampshade: