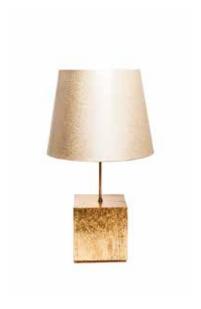

# Tree | Table Lamp

Featuring a base made of wood in brass casting mold and a fabric lampshade, the Tree Table Lamp personifies the great contrast found in Nature between raw and refined textures and materials.

# MATERIALS & FINISHES

Base: Cast brass with Gold Leaf finishing. Lampshade: Conic lampshade in Wild Silk in Ivory.

# DIMENSIONS

Ø: 40 cm | 15,7" H: 68 cm | 26,8"

 VOLUME
 WEIGHT

 0,11 m³ | 3,88 ft³
 6 kg | 13,2 lbs

Packed (in wooden case)

0,3 m³ | 10,59 ft³ 46 kg | 101,4 lbs

PRODUCT OPTIONS

Tree | Table Lamp