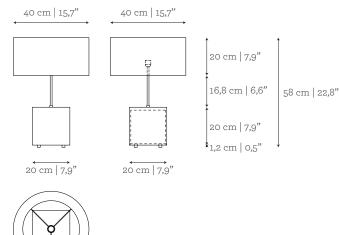

# DIMENSIONS

Ø: 40 cm | 15,7" H: 68 cm | 26,8"

 VOLUME
 WEIGHT

 0,11 m³ | 3,88 ft³
 6 kg | 13,2 lbs

Packed (in wooden case)

0,3 m³ | 10,59 ft³ 46 kg | 101,4 lbs

PRODUCT OPTIONS

Tree | Table Lamp

### LAMPSHADE

Medium rectangular lampshade:

Medium round lampshade: