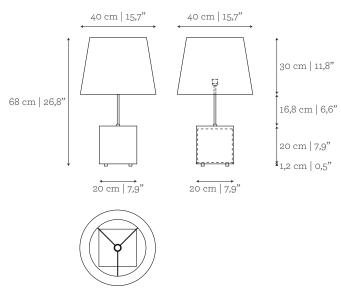

# DIMENSIONS

Ø: 40 cm | 15,7" H: 68 cm | 26,8"

 VOLUME
 WEIGHT

 0,11 m³ | 3,88 ft³
 6 kg | 13,2 lbs

Packed (in wooden case)

0,3 m³ | 10,59 ft³ 46 kg | 101,4 lbs

PRODUCT OPTIONS

Tree | Table Lamp