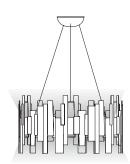

# Savana | Suspension Lamp

The blend of harmony and chaos in Nature's patterns comes into place in this unique piece, whose metal elements, hammered by hand by artisans, reflect light in a mesmerizing fashion.

## **DIMENSIONS**

Ø: 90 cm | 35,4" H: Customizable

90 cm | 35,4"

min 80 cm | 31,5" max 220 cm | 86,6"

90 cm | 35,4"

50 cm | 19,7