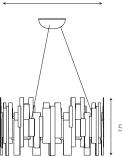

## **DIMENSIONS**

Ø: 90 cm | 35,4" H: Customizable

90 cm | 35,4"

min 80 cm | 31,5" max 220 cm | 86,6"

90 cm | 35,4"

50 cm | 19,7