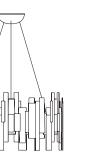

## **DIMENSIONS**

Ø: 90 cm | 35,4" H: Customizable

90 cm | 35,4"

min 80 cm | 31,5" max 220 cm | 86,6"

90 cm | 35,4"

50 cm | 19,7