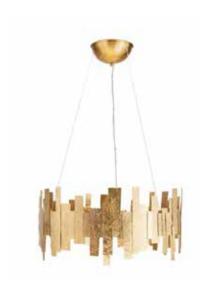

# Savana | Suspension Lamp

The blend of harmony and chaos in Nature's patterns comes into place in this unique piece, whose metal elements, hammered by hand by artisans, reflect light in a mesmerizing fashion.

## MATERIALS & FINISHES

**Structure:** Brushed Hammered Brass. **Metal Details:** Brushed Brass.

Cables: Stainless steel.

#### **BULBS & VOLTAGE**

6 x E27 LED Dimmable, 4W 2700K 470lm | 230V EU & UK - Bulbs and sockets included; USA - Wiring, bulbs and sockets not included; Non-EU requirements - Please send an email to info@gingerandjagger.com