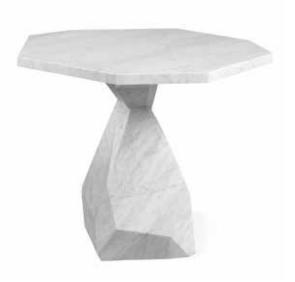

### *Rock* | 90 Dining Table

Encapsulating the commanding presence of Nature, the Rock Dining Table is a bold design statement. Made from a single block of marble, the Rock is a soothing yet unmistakable presence. The likeness of its faceted geometry can be found in Nature in raw form.

#### MATERIALS & FINISHES

**Top & base assembled:** Carrara marble with polished finishing.

#### DIMENSIONS

W: 90 cm | 35,4" D: 90 cm | 35,4" H: 74 cm | 29,1"