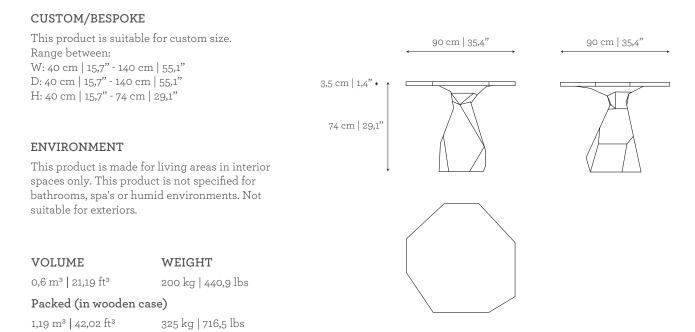

## GINGER & JAGGER



### *Rock* | 90 Dining Table

Encapsulating the commanding presence of Nature, the Rock Dining Table is a bold design statement. Made from a single block of marble, the Rock is a soothing yet unmistakable presence. The likeness of its faceted geometry can be found in Nature in raw form.

#### AS PICTURED

#### MATERIALS & FINISHES

**Top & base assembled:** Carrara marble with polished finishing.

#### DIMENSIONS

W: 90 cm | 35,4" D: 90 cm | 35,4" H: 74 cm | 29,1"



# GINGER & JAGGER

#### PRODUCT OPTIONS

Rock | 90 Dining Table

#### MATERIALS & FINISHES

**Marble:** Carrara, Negro Marquina, Estremoz or Estremoz Rose with polished finishing.









CARRARA Polished

NEGRO MARQUINA Polished

ESTREMOZ Polished

ESTREMOZ ROSE Polished