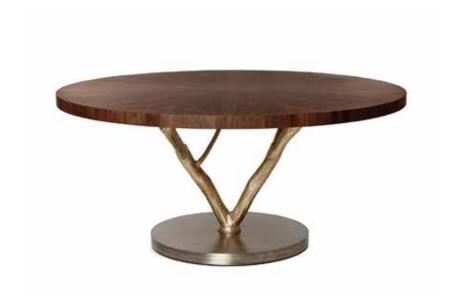

# **Primitive** | Round Dining Table

Nature's forms, materials and textures are immortalized in striking fashion in this piece. The structure is molded in brass casting from magnolia tree branches, providing function to its natural form. The marble base and top deepens the piece's connection with earthy materials. The softness of the marble and the ruggedness of the textured brass are a testament of Nature's paradox: complex, yet simple.

#### **MATERIALS & FINISHES**

**Top:** American Walnut veneer inlay marquetry in matt.

Structure: Cast brass with Brass finishing.

Base: Antique Brass.