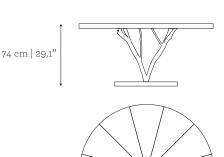

he textured brass are a testament of Nature's paradox: complex, yet simple.

#### AS PICTURED

#### **MATERIALS & FINISHES**

**Top:** American Walnut veneer inlay marquetry in matt.

Structure: Cast brass with Brass finishing.

Base: Antique Brass.

#### DIMENSIONS

Ø: 160 cm | 63" H: 74 cm | 29,1"

## CUSTOM/BESPOKE

This product is suitable for custom size. Range between: W: 110 cm | 43,3" - 180 cm | 70,9" D: 110 cm | 43,3" - 180 cm | 70,9"

H not customizable





## ENVIRONMENT

This product is made for living areas in interior spaces only. This product is not specified for bathrooms, spa's or humid environments. Not suitable for exteriors.

VOLUME WEIGHT

1,89 m<sup>3</sup> | 66,74 ft<sup>3</sup> 110 kg | 242,5 lbs

Packed (in 2 wooden cases)

1,45 m³ | 51,21 ft³ 299 kg | 659,2 lbs







## PRODUCT OPTIONS

Primitive | Round Dining Table

## MATERIALS & FINISHES

**Top:** American Walnut, Ebony, Amara Ebony or Olive Ash wood veneer with matt or gloss finishing.

**Structure:** Cast Brass with Brass, Antique Brass, Silver, Antique Silver, Copper or Antique Copper.

**Base:** Brass, Nickel or Copper plate in polished, brushed or antique finishing.

#### Top:









AMERICAN WALNUT

EBONY

AMARA EBONY

OLIVE ASH

# Structure:







**ANTIQUE BRASS**Brass with patina



SILVER
Brass with silver leaf



ANTIQUE SILVER
Brass with silver
leaf and patina



**COPPER**Brass with copper leaf



ANTIQUE COPPER
Brass with copper
leaf and patina

## Footer:





**BRASS** 





NICKEL





BRASS Polished



BRASS Antique



NICKEL Brushed

NICKEL Antique



COPPER

Polished