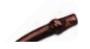

# **Primitive** | Dining Table

Nature's forms, materials and textures are immortalized in striking fashion in this piece. The structure is molded in brass casting from magnolia tree branches, providing function to its natural form. The marble base and top deepens the piece's connection with earthy materials. The softness of the marble and the ruggedness of the textured brass are a testament of Nature's paradox: complex, yet simple.

#### **MATERIALS & FINISHES**

**Top:** American Walnut veneer inlay marquetry in matt.

Structure: Cast brass with Brass finishing.

Base: Antique Brass.