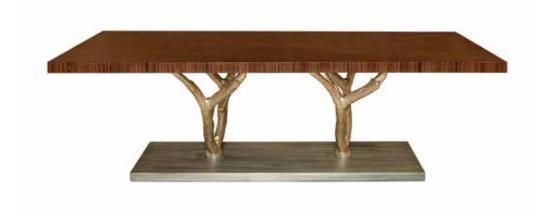

# **Primitive** | Dining Table

Nature's forms, materials and textures are immortalized in striking fashion in this piece. The structure is molded in brass casting from magnolia tree branches, providing function to its natural form. The marble base and top deepens the piece's connection with earthy materials. The softness of the marble and the ruggedness of the textured brass are a testament of Nature's paradox: complex, yet simple.

#### **MATERIALS & FINISHES**

**Top:** American Walnut veneer inlay marquetry in matt.

Structure: Cast brass with Brass finishing.

Base: Antique Brass.

#### DIMENSIONS

W: 240 cm | 94,5"

D: 115 cm | 45,3"

H: 74 cm | 29,1"