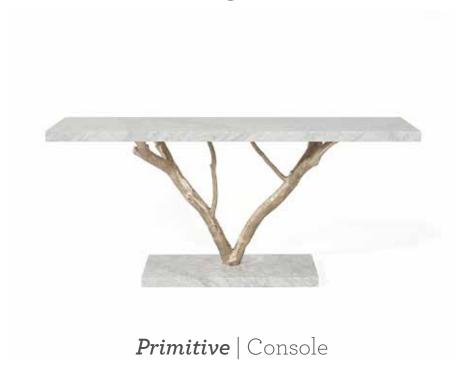

Nature's forms, materials and textures are immortalized in striking fashion in this piece. The structure is molded in brass casting from magnolia tree branches, providing function to its natural form. The marble base and top deepens the piece's connection with earthy materials. The softness of the marble and the ruggedness of the textured brass are a testament of Nature's paradox: complex, yet simple.

# DIMENSIONS

W: 180 cm | 70,9" D: 50 cm | 19,7" H: 81 cm | 31,9"

PRODUCT OPTIONS

Primitive | Console