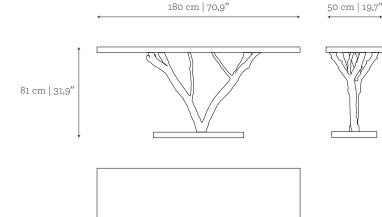

# DIMENSIONS

W: 180 cm | 70,9" D: 50 cm | 19,7" H: 81 cm | 31,9"

PRODUCT OPTIONS

Primitive | Console