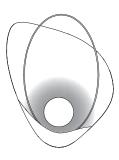

GHT 0,03 m<sup>3</sup> | 1,06 ft<sup>3</sup>

25 kg | 55,1 lbs

Packed (in wooden case)

0,08 m³ | 2,83 ft³ 30 kg |66,1 lbs



PRODUCT OPTIONS Pearl | Wall Lamp

#### MATERIALS & FINISHES

Body: Romano Travertine in natural finishing; or Carrara, Negro Marquina, Estremoz, Estremoz Rose or Guatemala Green marble in honed finishing.

Metal details: Brass, Nickel or Copper plate in polished, brushed or antique finishing.

#### Body:











CARRARA Honed

**NEGRO** MARQUINA Honed

**ESTREMOZ** Honed

**ESTREMOZ** ROSE Honed

ROMANO TRAVERTINE Natural

# Metal details:













**BRASS** Polished

**BRASS** Brushed

**BRASS** 

Antique

NICKEL Polished

NICKEL Brushed

NICKEL Antique







COPPER Polished

COPPER Brushed

COPPER Antique

#### WALL LAMP VERSION





## LIGHT DIRECTION