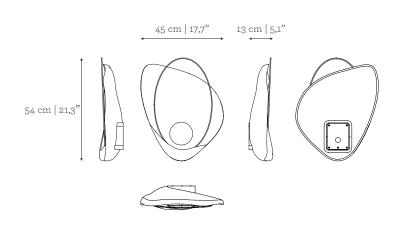

ure.

#### AS PICTURED

## **MATERIALS & FINISHES**

Body: Carrara marble in honed finishing.

Metal details: Brushed Brass.

Version: Left.

## **DIMENSIONS**

W: 45 cm | 17,7"

D: 13 cm | 5,1"

H: 54 cm | 21,3"

## **BULBS & VOLTAGE**

3 x G9 LED, 3W 2700K 200lm | 230V EU & UK - Bulbs and sockets included; USA - Wiring, bulbs and sockets not included; Non-EU requirements - Please send an email to info@gingerandjagger.com

# LIGHT CONTROL OPTIONS

Dimmer compatible. DALI controller system available (upcharge over retail price), upon request.

## CUSTOM/BESPOKE

This product is not suitable for customization.

## ENVIRONMENT

This product is made for living areas in interior spaces only. This product is not specified for bathrooms, spa's or humid environments. Not suitable for exteriors.



VOLUME WEIGHT 0,03 m<sup>3</sup> | 1,06 ft<sup>3</sup>

25 kg | 55,1 lbs

Packed (in wooden case)

0,08 m³ | 2,83 ft³ 30 kg |66,1 lbs



PRODUCT OPTIONS Pearl | Wall Lamp

#### MATERIALS & FINISHES

Body: Romano Travertine in natural finishing; or Carrara, Negro Marquina, Estremoz, Estremoz Rose or Guatemala Green marble in honed finishing.

Metal details: Brass, Nickel or Copper plate in polished, brushed or antique finishing.

#### Body:











CARRARA Honed

**NEGRO** MARQUINA Honed

**ESTREMOZ** Honed

**ESTREMOZ** ROSE Honed

ROMANO TRAVERTINE Natural

# Metal details:













**BRASS** Polished

**BRASS** Brushed

**BRASS** 

Antique

NICKEL Polished

NICKEL Brushed

NICKEL Antique







COPPER Polished

COPPER Brushed

COPPER Antique

#### WALL LAMP VERSION





## LIGHT