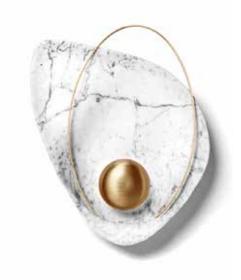

# *Pearl* | Wall Lamp

The Pearl Wall Lamp is a poetic handcrafted tribute to Nature's mysterious ways. The piece, made in marble and metal, represents one of its quintessential attributes – serendipity. The magnificence of pearls, when produced naturally by oysters, is as breathtaking and it is exquisitely rare. The Pearl Wall Lamp's marble shape is carved by hand, making each piece, much like a natural pearl, an absolutely unique sculpture.

## **MATERIALS & FINISHES**

Body: Carrara marble in honed finishing.

Metal details: Brushed Brass.

Version: Left.