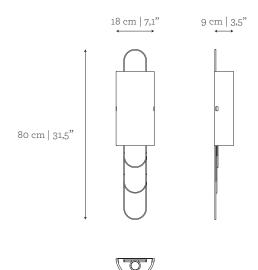

## **DIMENSIONS**

W: 18 cm | 7,1" D: 9 cm | 3,5" H: 80 cm | 31,5"

 VOLUME
 WEIGHT

 0,013 m³ | 0,35 ft³
 3,1 kg | 6,8 lbs

 Packed (in reinforced carton case)

 0,07 m³ | 2,47 ft³
 6 kg | 13,2 lbs

PRODUCT OPTIONS