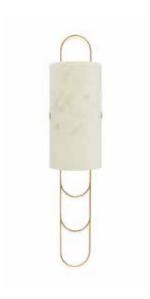

# *Niagara* | Wall Lamp

The Niagara has an evocative silhouette reminiscent of water drops. This fine handcrafted piece provides warm and cosy light through its marble shades.

#### AS PICTURED

## MATERIALS & FINISHES

Lampshade: Estremoz marble in honed finishing.

Metal details: Antique Brass.