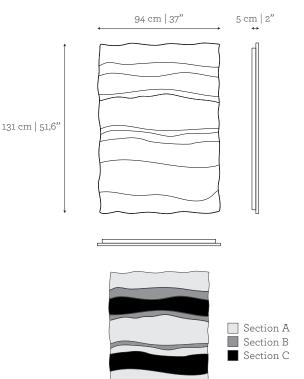

## DIMENSIONS

W: 94 cm | 37" D: 5 cm | 2" H: 131 cm | 51,6"

## PRODUCT OPTIONS

Mantle | Mirror