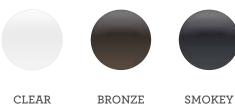

# MATERIALS & FINISHES

**Frame:** Brass, Nickel or Copper plate in polished, brushed or antique finishing.

Mirror: Clear, Bronze or Smokey finishing.

BRASS BRASS NICKEL NICKEL NICKEL BRASS Polished Brushed Antique Polished Brushed Antique COPPER COPPER COPPER Polished Brushed Antique

# MATERIALS & FINISHES

Frame: Brass, Nickel or Copper plate in polished, brushed or antique finishing.

Mirror: Clear, Bronze or Smokey finishing.

BRASS BRASS NICKEL NICKEL NICKEL BRASS Polished Brushed Antique Polished Brushed Antique COPPER COPPER COPPER Polished Brushed Antique