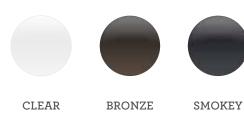

# MATERIALS & FINISHES

**Frame:** Brass, Nickel or Copper plate in polished, brushed or antique finishing.

Mirror: Clear, Bronze or Smokey finishing.

BRASS BRASS NICKEL NICKEL NICKEL BRASS Polished Brushed Antique Polished Brushed Antique COPPER COPPER COPPER Polished Brushed Antique