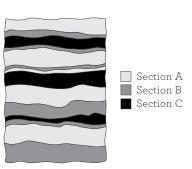

# MATERIALS & FINISHES

Frame: Polished Brass. Mirror: A: Smokey. B: Bronze. C: Clear.

# MATERIALS & FINISHES

Frame: Polished Brass. Mirror: A: Bronze. B: Smokey. C: Clear.