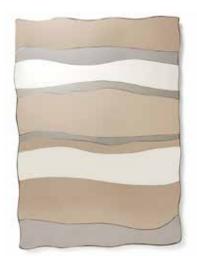

# *Mantle* | Mirror

When gazing a canyon or a valley, the Earth's textures and layers reveal themselves. The Mantle Mirror devises a symbolic interpretation of these primal elements, introducing detailed mirrored marquetry in a distinctive and unique piece.

# MATERIALS & FINISHES

Frame: Polished Brass. Mirror: A: Smokey. B: Bronze. C: Clear.