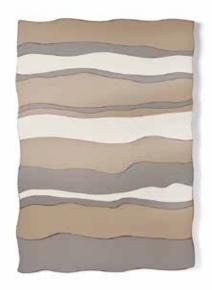

# Mantle | 200 Mirror

When gazing a canyon or a valley, the Earth's textures and layers reveal themselves. The Mantle Mirror devises a symbolic interpretation of these primal elements, introducing detailed mirrored marquetry in a distinctive and unique piece.

# MATERIALS & FINISHES

Frame: Polished Brass. Mirror: A: Bronze. B: Smokey. C: Clear.