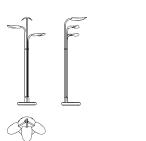

#### TECHNICAL DRAW

# DIMENSIONS

W: 70 cm | 27,6" D: 45 cm | 17,7" H: 165 cm | 65"