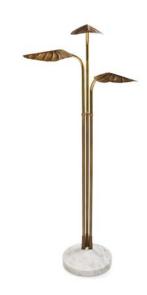

# **Lotus** | Floor Lamp

### AS PICTURED

Top of the leaves in chiseled and hammered Brass; tubes in Antique and Polished Brass; base in Carrara marble in polished finishing.

#### **MATERIALS & FINISHES**

**Leaves:** Chiseled and Hammered in Brass, Nickel or Copper finishing.

Tubes: Brass, Nickel or Copper plate in Polished,

Brushed or Antique finishing.

Base: Carrara, Negro Marquina, Estremoz, Estremoz Rose or Guatemala Green marble in polished finishing.