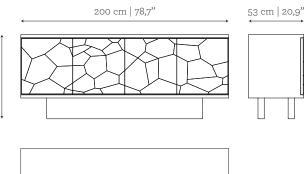

## DIMENSIONS

W: 200 cm | 78,7" D: 53 cm | 20,9" H: 81 cm | 31,9"

## CUSTOM/BESPOKE

This product is suitable for custom size.
Range between:
W: 160 cm | 63" - 240 cm | 94,5"
D: 53 cm | 20,9" - 65 cm | 25,6"
H: 66 cm | 26" - 100 cm | 35,4"