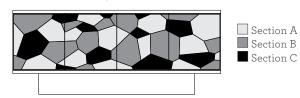

81 cm | 31,9"

## AS PICTURED

## **MATERIALS & FINISHES**

**Body & Drawers:** Lacquered in RAL 9010 in gloss. **Doors & Drawers front covers:** inlaying in Negro Marquina, Estremoz and Estremoz Rose marble in polished finishing.

Feet: Crystal Acrylic.

## CUSTOM/BESPOKE

This product is suitable for custom size.
Range between:
W: 160 cm | 63" - 240 cm | 94,5"
D: 53 cm | 20,9" - 65 cm | 25,6"
H: 66 cm | 26" - 100 cm | 35,4"

#### **ENVIRONMENT**

This product is made for living areas in interior spaces only. This product is not specified for bathrooms, spa's or humid environments. Not suitable for exteriors.

VOLUME WEIGHT

Packed (in wooden case)

1,43 m $^3$  | 50,50 ft $^3$  325 kg | 716,5 lbs

## DIMENSIONS

W: 200 cm | 78,7" D: 53 cm | 20,9" H: 81 cm | 31,9"





# MATERIAL AREAS





PRODUCT OPTIONS Fractal | Sideboard

# MATERIALS & FINISHES

**Body & Drawers:** Lacquered in all RAL colors with matt or gloss finishing.

**Doors & Drawers front covers:** Carrara, Negro Marquina, Estremoz, Estremoz Rose or Guatemala Green marble in polished finishing.

Feet: Crystal Acrylic.

# **Body & Drawers:**



# Doors & Drawers front covers:



CARRARA
Polished



NEGRO MARQUINA Polished



**ESTREMOZ**Polished



ESTREMOZ ROSE Polished



GUATEMALA GREEN Polished

## Feet:



CRYSTAL ACRYLIC