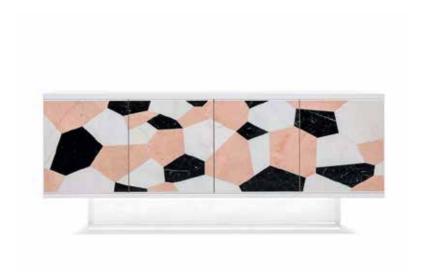

# Fractal | Sideboard

The Fractal Sideboard has a singular kaleidoscopic marble pattern. The inlaying technique availed translates the visual pattern of a fractal, found in Nature, science and in human creation.

The sideboard has four compartments, each with a sliding drawer with a polished marble finish.

81 cm | 31,9"

## **MATERIALS & FINISHES**

**Body & Drawers:** Lacquered in RAL 9010 in gloss. **Doors & Drawers front covers:** inlaying in Negro Marquina, Estremoz and Estremoz Rose marble in polished finishing.

Feet: Crystal Acrylic.