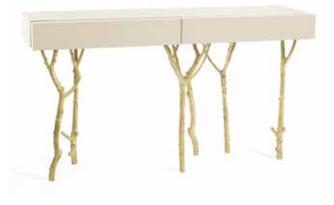

Fig Tree | Console

The Fig Tree Console is a tribute to Nature's graciousness. The legs are made from fig tree branches in brass casting mold. The lacquered top has two drawers with purpleheart wood veneer lined with a subtle metal rim.

## **MATERIALS & FINISHES**

Top: Lacquered in Stone in matt; drawer in purpleheart wood veneer in matt, drawer rim in Polished Brass; legs in cast Brass in Brass finishing. Legs: Cast brass with brass finishing.