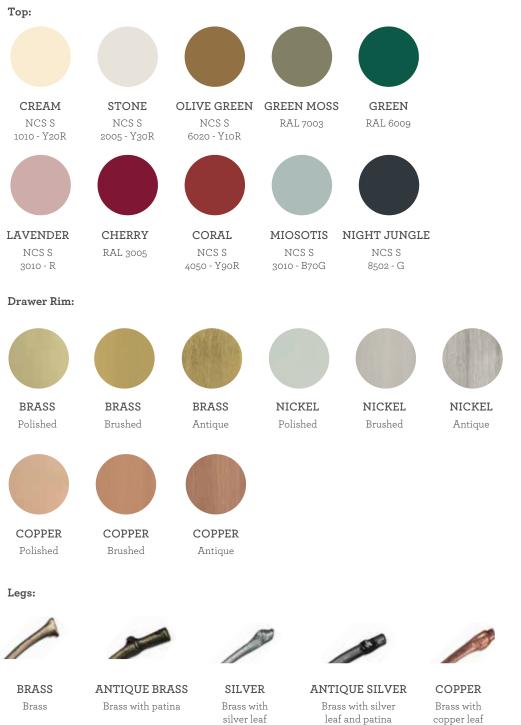

## MATERIALS & FINISHES

**Top:** Lacquered in all RAL colours with matt or gloss finishing. **Drawer Rim:** Brass, Nickel or Copper plate in Polished, Brushed or Antique finishing.

**Legs:** Brass, Antique Brass, Silver, Antique Silver, Copper or Antique Copper.