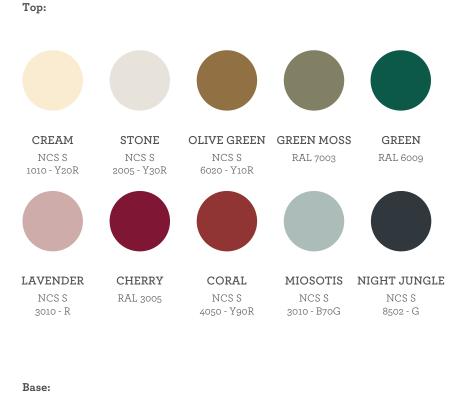

### MATERIALS & FINISHES

**Top:** Lacquered in all RAL colors with matt or gloss finishing. **Base:** Brass plate or stainless steel plate in Nickel, in polished, brushed or antique finishing.