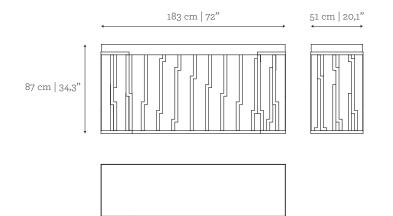

### CUSTOM/BESPOKE

This product is suitable for custom size. Range between: W: 83 cm | 32,7" - 183 cm | 72" D: 30 cm | 11,8" - 65 cm | 25,6" H: 40 cm | 15,7" - 87 cm | 34,3"

### Packed (in wooden case)

1,32 m<sup>3</sup> | 46,62 ft<sup>3</sup> 135 kg | 297,6 lbs DIMENSIONS

W: 183 cm | 72" D: 51 cm | 20,1" H: 87 cm | 34,3"