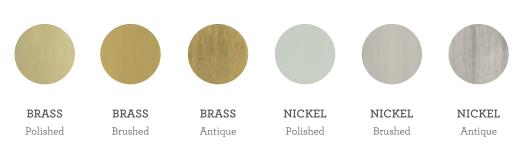

### MATERIALS & FINISHES

**Top:** Lacquered in all RAL colors with matt or gloss finishing. **Base:** Brass plate or stainless steel plate in Nickel, in polished, brushed or antique finishing.