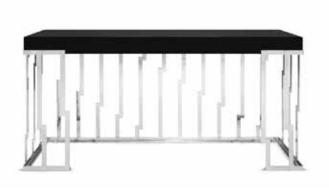

## Cliff | Console

The everlasting encounter between the sea and the land is captured by the geometrical pattern of the metal structure of the Cliff Console. This abstract composition mirrors the repetition of shapes found in Nature. The piece is balanced by a simple and delicate lacquered top.

### AS PICTURED

### **MATERIALS & FINISHES**

**Top:** Lacquered in Black in gloss finishing. Base: Stainless steel in Polished Nickel finishing.