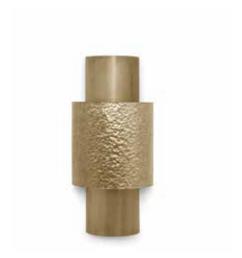

# Bond | Wall Lamp

Light is harbored by the Bloom Wall Lamp much like a flower's core is kept by its leaves. Its layered composition originates a soothing continuity effect between the direction of the light and the shape of the metal lampshades.

## MATERIALS & FINISHES

**Front lampshade:** Brushed Hammered Brass. **Back lampshade:** Antique Brass.