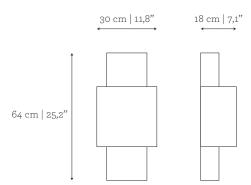

### DIMENSIONS

W: 30 cm | 11,8" D: 18 cm | 7,1" H: 64 cm | 25,2"

 VOLUME
 WEIGHT

 0,03 m³ | 1,06 ft³
 3 kg | 6,6 lbs

 Packed (in reinforced carton case)

 0,09 m³ | 3,18 ft³
 6 kg | 13,2 lbs

PRODUCT OPTIONS Bond | Wall Lamp