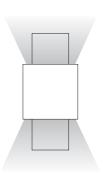

,1" H: 64 cm | 25,2"





 VOLUME
 WEIGHT

 0,03 m³ | 1,06 ft³
 3 kg | 6,6 lbs

 Packed (in reinforced carton case)

 0,09 m³ | 3,18 ft³
 6 kg | 13,2 lbs



PRODUCT OPTIONS Bond | Wall Lamp

#### MATERIALS & FINISHES

Front lampshade: Brass, Nickel or Copper plate in polished or brushed Hammered finishing.

Back lampshade: Brass, Nickel or Copper plate in polished, brushed or antique finishing.

#### Front lampshade:













HAMMERED **BRASS** Polished

HAMMERED **BRASS** Brushed

HAMMERED NICKEL Polished

HAMMERED NICKEL Brushed

HAMMERED COPPER Polished

HAMMERED COPPER Brushed

## Back lampshade:













BRASS Polished

BRASS Brushed

**BRASS** Antique

NICKEL Polished

NICKEL Brushed

NICKEL Antique







COPPER Polished

COPPER Brushed

COPPER Antique

### LIGHT DIRECTION