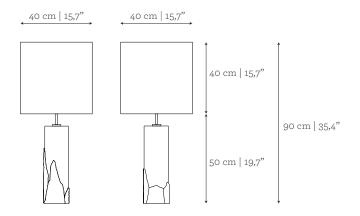

## CUSTOM/BESPOKE

This product is suitable for custom size. Base range between:
H: 30 cm | 11,8" - 43 cm | 16,9"

## **DIMENSIONS**

Ø: 40 cm | 15,7" H: 70 cm | 27,6"

 VOLUME
 WEIGHT

 0,11 m³ | 3,88 ft³
 19 kg | 41,9 lbs

Packed (in wooden case)

0,30 m³ | 10,59 ft³ 59 kg | 130,1 lbs

20 cm | 7,9"

50 cm | 19,7"