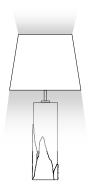

**Amber** | Table Lamp

Nature's everlasting cycles are recorded in the rings of tree trunks and in the veins found in marble. The Amber is imprinted with the passage of time, with its solid marble stem surrounded by pieces of tree bark molded in brass casting

## **MATERIALS & FINISHES**

Base: Estremoz marble in honed finishing.
Cast Brass: Brass with brass finishing.
Lampshade: Medium round lampshade in Wild Silk in Ivory.

## **DIMENSIONS**

Ø: 40 cm | 15,7" H: 70 cm | 27,6"

 VOLUME
 WEIGHT

 0,11 m³ | 3,88 ft³
 19 kg | 41,9 lbs

Packed (in wooden case)

0,30 m³ | 10,59 ft³ 59 kg | 130,1 lbs

20 cm | 7,9"

50 cm | 19,7"