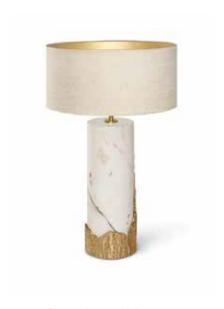

**Amber** | Table Lamp

Nature's everlasting cycles are recorded in the rings of tree trunks and in the veins found in marble. The Amber is imprinted with the passage of time, with its solid marble stem surrounded by pieces of tree bark molded in brass casting

## **MATERIALS & FINISHES**

Base: Estremoz marble in honed finishing.
Cast Brass: Brass with brass finishing.
Lampshade: Medium round lampshade in Wild Silk in Ivory.