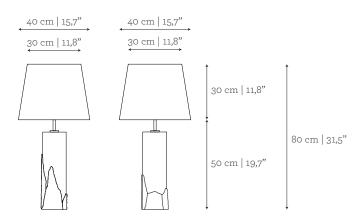

## **DIMENSIONS**

Ø: 40 cm | 15,7" H: 70 cm | 27,6"

 VOLUME
 WEIGHT

 0,11 m³ | 3,88 ft³
 19 kg | 41,9 lbs

Packed (in wooden case)

0,30 m³ | 10,59 ft³ 59 kg | 130,1 lbs

20 cm | 7,9"

50 cm | 19,7"