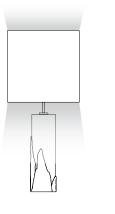

## LIGHT DIRECTION

Large round lampshade

Conic lampshade

Medium round lampshade