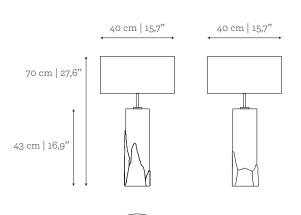

## CUSTOM/BESPOKE

This product is suitable for custom size. Base range between:
H: 30 cm | 11,8" - 43 cm | 16,9"

## **DIMENSIONS**

Ø: 40 cm | 15,7" H: 70 cm | 27,6"

 VOLUME
 WEIGHT

 0,11 m³ | 3,88 ft³
 19 kg | 41,9 lbs

Packed (in wooden case)

0,30 m³ | 10,59 ft³ 59 kg | 130,1 lbs

20 cm | 7,9"

50 cm | 19,7"